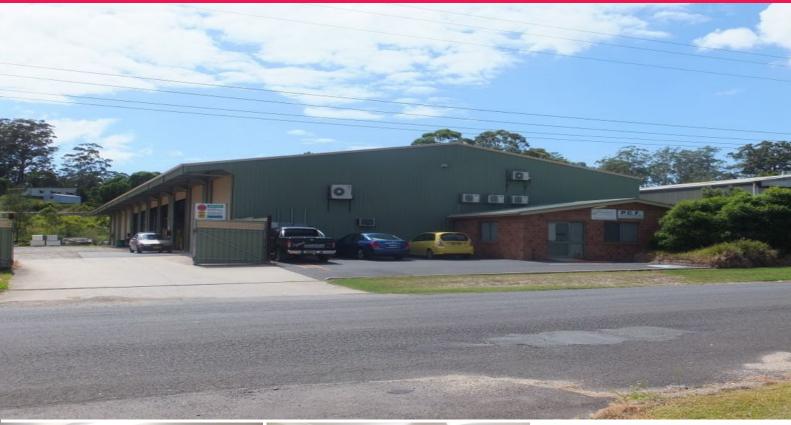

## **Quality Industrial Space - 560m2**

If you are looking for high quality but affordable industrial premises in Macksville, then this property will provide you with an attractive option for your business.

Situated on a favourable level site with an area of 8,713m2, it enjoys easy semi-trailer access with dual driveway entrances, connecting turn around driveways and plenty of external hardstand storage.

The property is provided with a substantial electricity and water supply. Additional mezzanine offices and storage areas are available within the first bay.

This modern industrial

Industrial FOR LEASE \$33,600pa +GST 560sqm