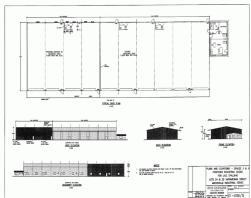

## **Quality Industrial Space - 560m2**

If you are looking for high quality but affordable industrial premises in Macksville, then this property will provide you with an attractive option for your business.

Situated on a favourable level site with an area of 8,713m2, it enjoys easy semi-trailer access with dual driveway entrances, connecting turn around driveways and plenty of external hardstand storage.

The property is provided with a substantial electricity and water supply. Additional mezzanine offices and storage areas are available within the first bay.

This modern industrial

Industrial FOR LEASE \$33,600pa +GST 560sqm