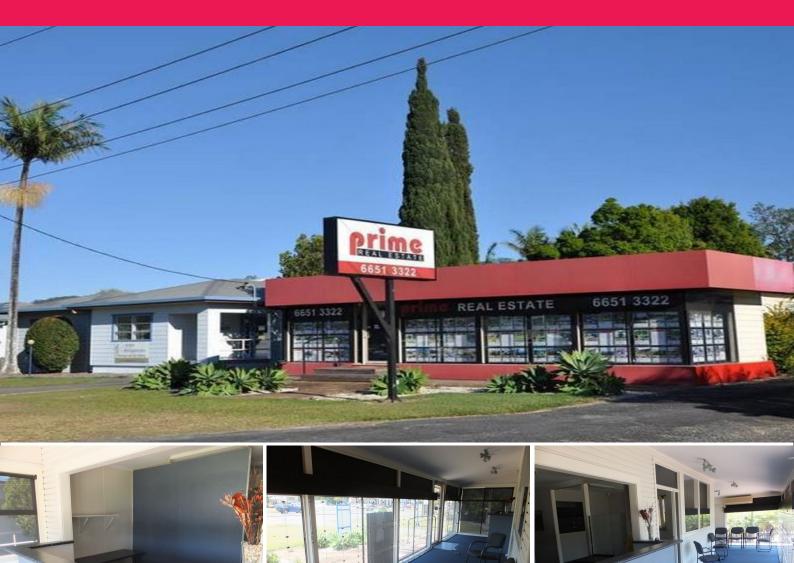

## LEASED BY LJ HOOKER COMMERCIAL

Opportunities to acquire or lease modern air conditioned offices, fronting the Pacific Highway, a short distance from the Coffs Harbour CBD are few so it is highly recommended that you consider this unique opportunity.

This well maintained office building enjoys huge exposure to some 50,000 vehicles on average per day.

It is situated less than 1 kilometre from the \$75 mil Justice Precinct, currently under construction, comprising a four storey court house and two storey police station, and approximately 1.5 kilometres from the burgeoning CBD.

Excellent on site car parking is available.

Total site area is 842m2 approx.

The building is fully cabled and NBN connection is available.

The property has an Enterprise Corridor B6 zoning which permits offices with an area of up to say 600-650m2 with