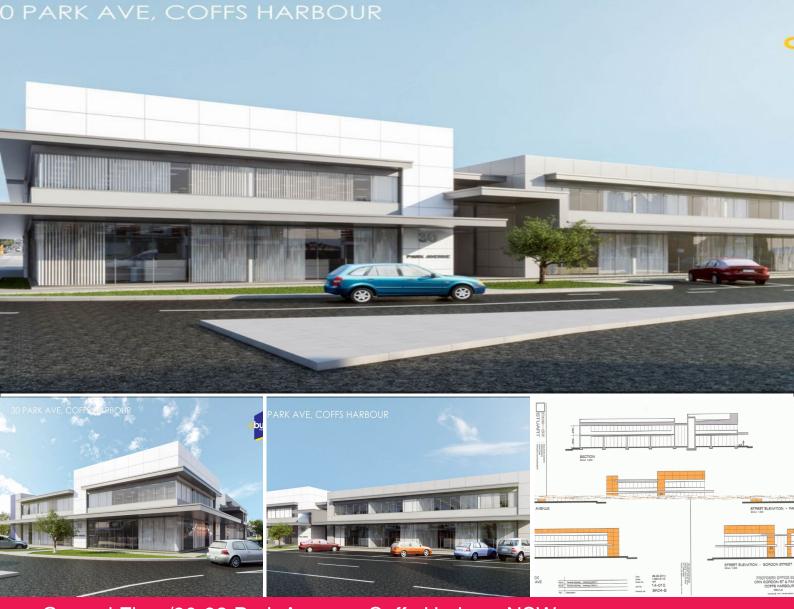

## LEASED BY LJ HOOKER COMMERCIAL

A new two storey commercial building is to be erected upon the above site which occupies a busy, high profile CBD location on the corner of Gordon Street and Park Avenue.

Completion is due late 2017.

This is an amazing opportunity for businesses to lease brand new premises in the burgeoning Coffs Harbour CBD.

Occupants will enjoy a high standard of accommodation with excellent natural light and a prime CBD position.

This high quality building will accommodate ground floor shops/office suites plus first floor offices.

The ground floor accommodates an approximate net lettable area of 841m2.

Onsite car parking for 45 vehicles is provided over two levels, with