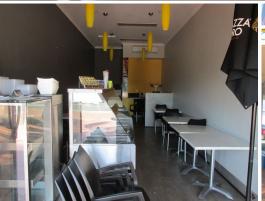

## LEASED BY LJ HOOKER COMMERCIAL

Shop 5A comprises prime retail premises of 54m2, being centrally located between City Square and Gordon Street, along Harbour Drive which is Coffs Harbour's prime retail trading strip.

The property is situated opposite the fully refurbished and modernised 'Coffs Central Retail Centre' a landmark building within the burgeoning CBD.

The shop is air conditioned and has separate male and female toilets are provided at the rear of the centre.

One onsite car parking space is situated at the rear of the premises. Kerbside parking is supplemented by the multi-level Woolworths and Coffs Central car parking stations.

The premises enjoys the

Retail