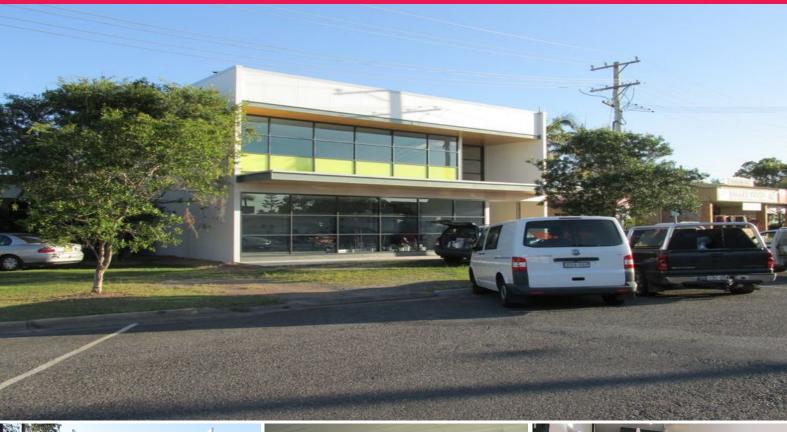

## LEASED BY LJ HOOKER COMMERCIAL

Suite 1 comprises Woolgoolga's newest ground floor commercial suite with an approximate gross leasable area of 77m2.

Suite 1 enjoys a prominent high profile position in Market Street, with an extra wide shopfront offering huge signage potential, a short distance from Woolgoolga Central.

This modern building has only just been completed and is home to a dental clinic, with ground and first floor areas well suited to the medical fraternity, retail or office space.

The building is fully air conditioned and enjoys excellent ground and first floor amenities.

Generous onsite car parking is provided off the rear lane.

Suite 1 enjoys the following features:

\* Favourable ground flo

Retail

FOR LEASE

77sqm