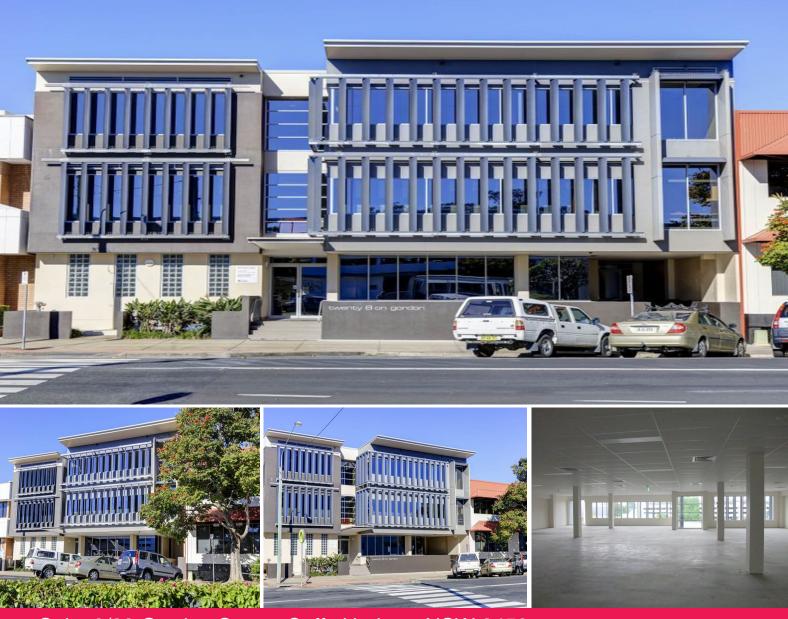

## LJ Hooker Commercial

Suite 3/28 Gordon Street, Coffs Harbour NSW 2450

## "Twenty 8 on Gordon" - 450m2

Brand new office space available on Level 2.

- Floor area approx 450m2
- 4.5 energy rating
- Excellent natural light and outlook
- Ample onsite secured basement car parking
- Convenient CBD position

Rental equates to \$394/m2 pa net plus GST plus outgoings or \$14,791 per month.

For all further details including available lease terms and conditions, leasing incentives, leasing packages, building plans etc. please contact one of LJ Hooker Commercial's Office Leasing Specialists t

Offices

FOR LEASE

\$177,500pa + GST

450sqm