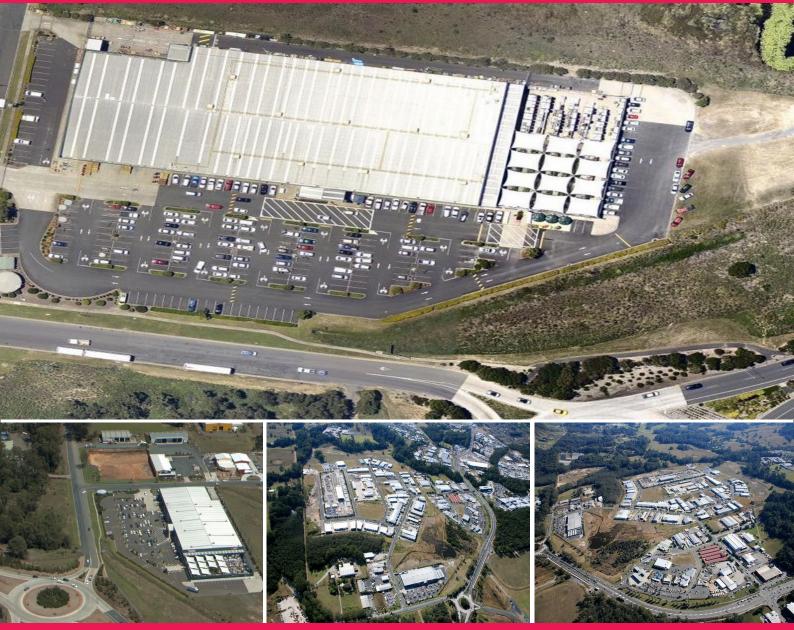

## SOLD BY LJ HOOKER COMMERCIAL

Bunnings relocating due to over trading.

Premises available February 2015.

The warehouse and onsite car parking are situated on a site of 2.32HA, whilst the adjoining development site situated adjacent to the highway has an area of 5,140m2.

The premises occupies a high profile location on the corner of Isles Drive and Englands Road at South Coffs Harbour.

It enjoys huge exposure to the Pacific Highway which carries some 50,000 vehicles daily.

The property is in clos

Industrial FOR SALE

28427sqm

Troy Mitchell 0417 695 915 tmitchell@ljhcoffs.com