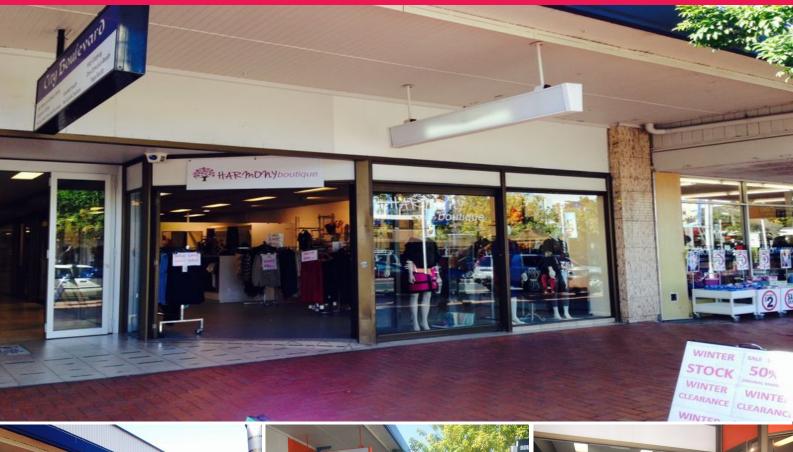

## LEASED BY LJ HOOKER COMMERCIAL

This prime Harbour Drive CBD retail premises occupies a high profile position at the corner of Harbour Drive and the pedestrian thoroughfare of 'Boulevard Arcade''.

The property occupies an approximate gross leasable area of 109m2 and enjoys a substantial combined window display frontage to Harbour Drive and the pedestrian thoroughfare.

The shop generally occupies a central position within the prime Harbour Drive retail precinct, on what is generally considered to be the busier side of the street, a short distance from City Square's alfresco dining restaurants and cafes.

Retail FOR LEASE

109sqm

**Deb Grimley** 0434 301 550 dgrimley@ljhcoffs.com