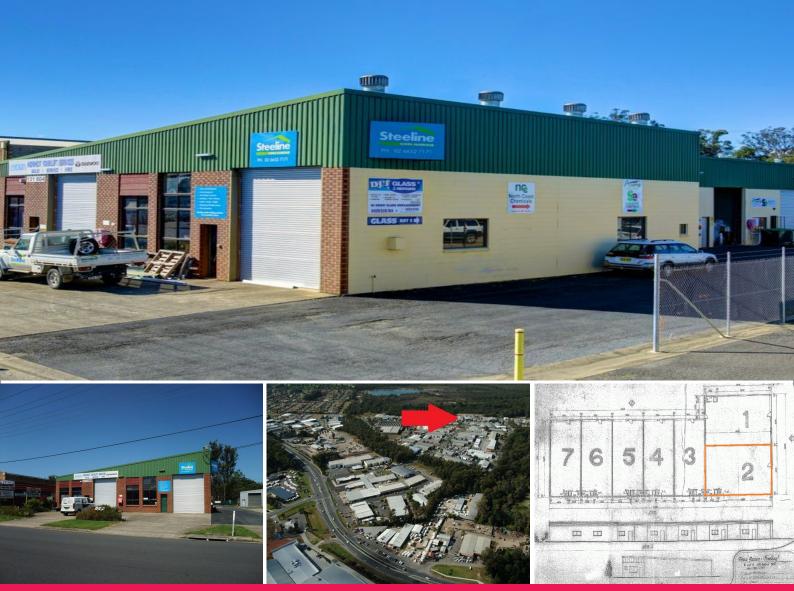

## Unit 2/11 Wingara Drive, Coffs Harbour NSW 2450

## LEASED BY LJ HOOKER COMMERCIAL

Modern purpose built factory unit within a popular 7 unit complex with great access off Wingara Drive, generally opposite the intersection with Cook Drive.

This unit enjoys a high clearance area of some 167m2 with 1 roller door providing direct easy access off Wingara Drive. Amenities include a shower.

The unit features the following attributes:

- Easy vehicular access
- 1 roller door
- Good height clearance
- Office
- Internal amenities with shower

Industrial FOR LEASE

167sqm

**Deb Grimley** 0434 301 550 dgrimley@ljhcoffs.com