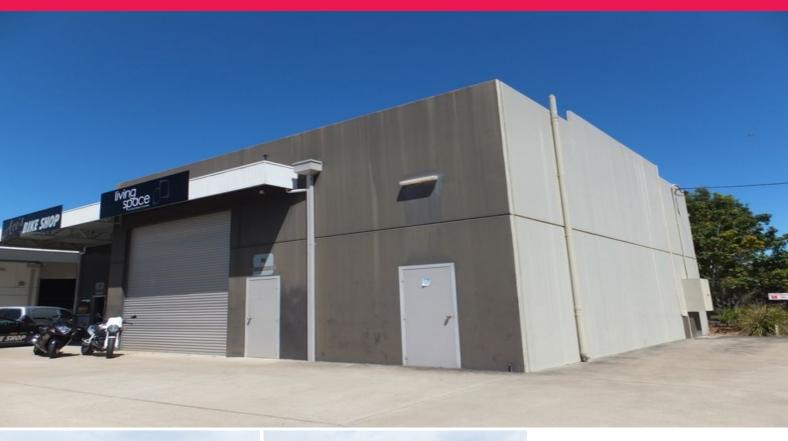

## LEASED BY LJHOOKER COMMERCIAL

Unit 9 is a street frontage unit with an approximate gross leasable area of 132m2.

The unit is located within the popular 'Isles Industrial Park' which is Coffs Harbour's premier industrial location.

It occupies a prominent corner position in a modern 9 unit industrial complex known as 'The Complex'.

Construction of 'The Complex' generally comprises concrete tilt walls and the site enjoys a 90 metre frontage.

Incorporating three phase power, internal office and amenities plus a high roller door for excellent access.

Unit 9 is located in a prime Industrial Drive location and enjoys more than ample onsite parking.

Zoned Industrial which permits retail showroom and office usage as an ancillary use to warehousing or light manuf

Industrial FOR LEASE

132sqm