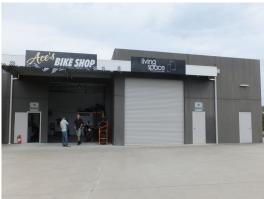

## LEASED BY LJHOOKER COMMERCIAL

Unit 9 is a street frontage unit with an approximate gross leasable area of 132m2.

The unit is located within the popular 'Isles Industrial Park' which is Coffs Harbour's premier industrial location.

It occupies a prominent corner position in a modern 9 unit industrial complex known as 'The Complex'.

Construction of 'The Complex' generally comprises concrete tilt walls and the site enjoys a 90 metre frontage.

Incorporating three phase power, internal office and amenities plus a high roller door for excellent access.

Unit 9 is located in a prime Industrial Drive location and enjoys more than ample onsite parking.

Zoned Industrial which permits retail showroom and office usage as an ancillary use to warehousing or light manuf

Industrial FOR LEASE

132sqm