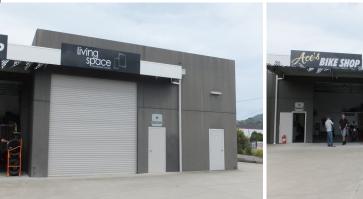

## LEASED BY LJHOOKER COMMERCIAL

Unit 9 is a street frontage unit with an approximate gross leasable area of 132m2.

The unit is located within the popular 'Isles Industrial Park' which is Coffs Harbour's premier industrial location.

It occupies a prominent corner position in a modern 9 unit industrial complex known as 'The Complex'.

Construction of 'The Complex' generally comprises concrete tilt walls and the site enjoys a 90 metre frontage.

Incorporating three phase power, internal office and amenities plus a high roller door for excellent access.

Unit 9 is located in a prime Industrial Drive location and enjoys more than ample onsite parking.

Zoned Industrial which permits retail showroom and office usage as an ancillary use to warehousing or light manuf

Industrial FOR LEASE

132sqm