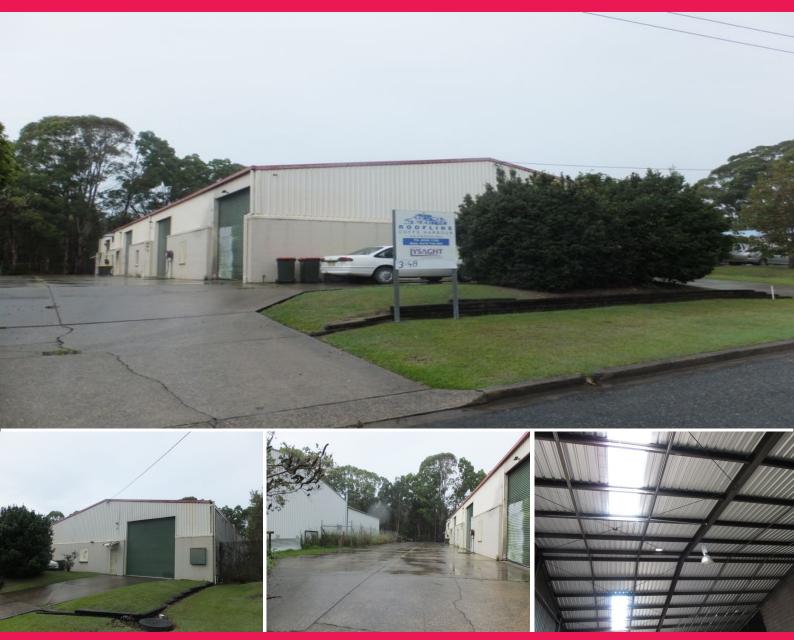

## LJ Hooker Commercial

Unit 1/48 Hi Tech Drive, Coffs Harbour NSW 2450

## LEASED BY LJ HOOKER COMMERCIAL

Unit 1 is a modern street front industrial unit with an approximate gross leasable area of 220m2.

The unit is situated at the front of a complex of four industrial units.

Unit 1 enjoys excellent vehicular access with high clearance front and side roller doors.

The warehouse accommodation is clear span and offers a generous height clearance.

A partitioned office is provided, together with an internal shower and W.C. The unit is located in Hi Tech Industrial Estate, a very popular industrial location, centrally located between Coffs Harbour and the southern growth suburbs of Toormina/Boambee and Sawtell.