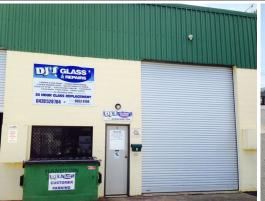

## LEASED BY LJ HOOKER COMMERCIAL

Modern purpose built factory unit within a popular seven unit complex with great access off Wingara Drive, generally opposite the intersection with Cook Drive.

This unit enjoys a high clearance and accommodates an approximate gross leasable area of 125m2.

The high roller door faces a wide driveway on the building's southern side. Excellent internal amenities includes a W.C. and shower.

The Wingara/Cook Drive South Coffs Industrial Area is a popular location for mostly small businesses seeking affordable accommodation, close to Coffs Harbour's CBD, which is less that 3km away.

Unit 6 features the following attributes:-.

- Popular industrial lo

Industrial FOR LEASE

125sqm