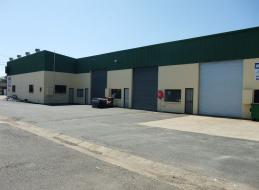

## LEASED BY LJ HOOKER COMMERCIAL

Modern purpose built factory unit within a popular seven unit complex with great access off Wingara Drive, generally opposite the intersection with Cook Drive.

This unit enjoys a high clearance and accommodates an approximate gross leasable area of 125m2.

The high roller door faces a wide driveway on the building's southern side. Excellent internal amenities includes a W.C. and shower.

The Wingara/Cook Drive South Coffs Industrial Area is a popular location for mostly small businesses seeking affordable accommodation, close to Coffs Harbour's CBD, which is less that 3km away.

Unit 6 features the following attributes:-.

- Popular industrial lo

Industrial FOR LEASE

125sqm