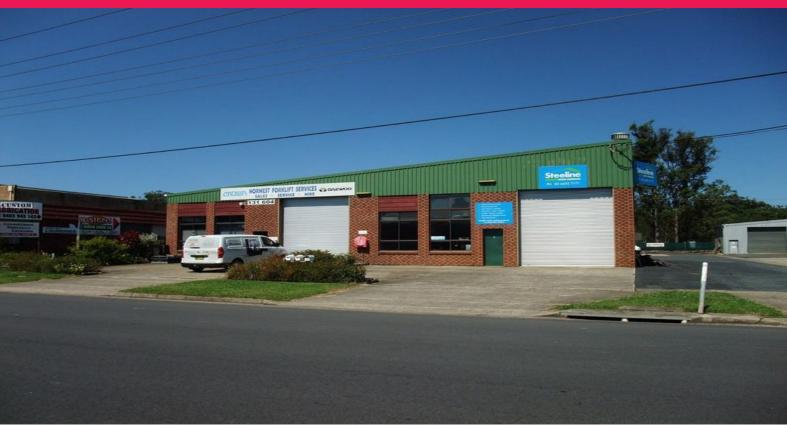

## LJ Hooker Commercial

Unit 6/11 Wingara Drive, Coffs Harbour NSW 2450

## LEASED BY LJ HOOKER COMMERCIAL

Modern purpose built factory unit within a popular seven unit complex with great access off Wingara Drive, generally opposite the intersection with Cook Drive.

This unit enjoys a high clearance and accommodates an approximate gross leasable area of 125m2.

The high roller door faces a wide driveway on the building's southern side. Excellent internal amenities includes a W.C. and shower.

The Wingara/Cook Drive South Coffs Industrial Area is a popular location for mostly small businesses seeking affordable accommodation, close to Coffs Harbour's CBD, which is less that 3km away.