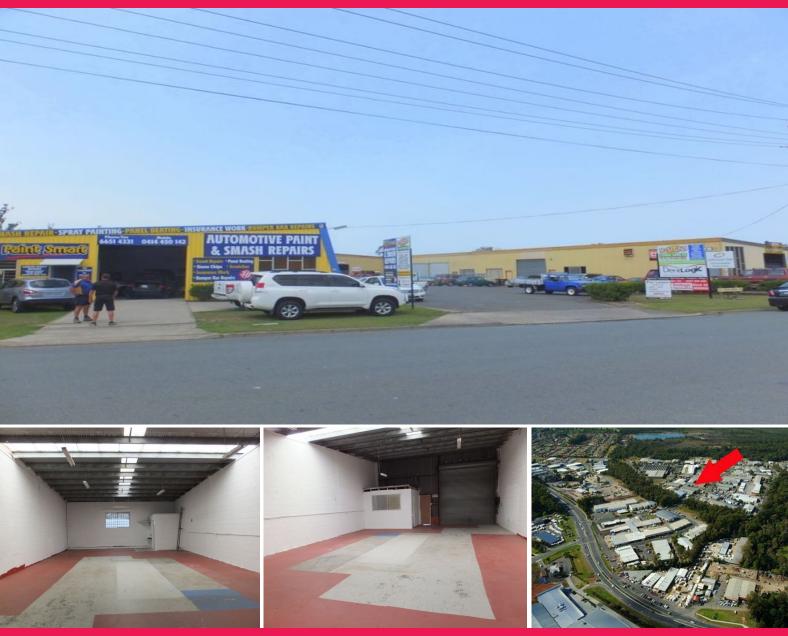

## LJ Hooker Commercial

Unit 4d/10-12 Cook Drive, Coffs Harbour NSW 2450

## LEASED BY LJ HOOKER COMMERCIAL

Unit 4D accommodates an approximate leasable area of 165m2.

It is situated in a 'U' shaped industrial complex of 10 units with a generously wide central driveway/car parking area.

The premises is ideal for most business operators and is affordable.

The premises includes a good height clearance, 3 phase power and an internal shower/W.C.

South Coffs Industrial Estate permits B-Double access and is very conveniently located to the highway.

Bunnings new warehouse on the corner of Cook Drive and Pacific Highway enchances this location.

The Coffs Harbour CBD and airport are about 3 kilometres away.

Unit 4D enjoys the following features:

Industrial