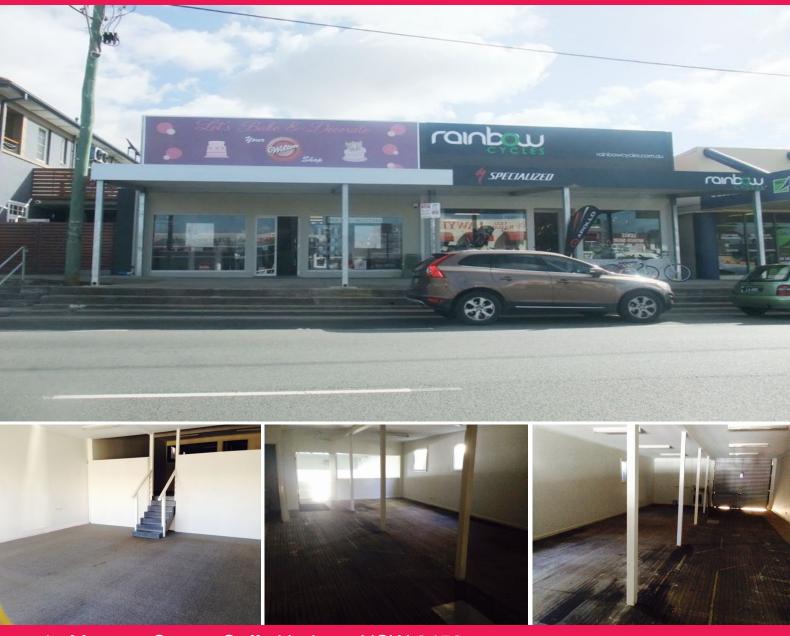

## LEASED BY LJ HOOKER COMMERCIAL

This fully refurbished and modernised high profile CBD building lends itself to either retail or office accommodation.

Accommodating an approximate gross leasable area of 232m2, it enjoys an elevated position overlooking the Pacific Highway which carries some 50,000 vehicles per day.

The premises is provided with a new shop/office front, including a large awning and huge signage parapet.

Internally, the premises features hardwood timber flooring and new gyprock plaster lined walls and ceiling.

The accommodation is open plan and split level providing an attractive and welcoming feeling.

Kerbside parking at the front.

The heart of Coffs Harb

Retail

FOR LEASE

232sqm