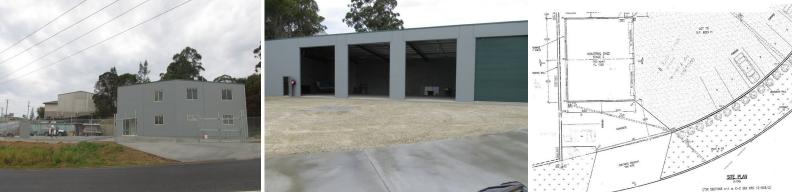

## LEASED BY LJ HOOKER COMMERCIAL

This new building of 505m2 is now available for lease as a whole or separately as two units, each being serviced by 2 access doors.

This high profile corner industrial site has an approximate total land area of 1,800m2.

The site has a favourable fan shape and generally level.

It has a huge arc street frontage to Yarrawonga Street, with approximate side boundaries of 47 metres respectively.

The property is zoned Industrial which permits a wide range of light to heavy industrial usage.

It's so good you could live here as well.

The building can be subdivided for more than one business if required. Excellent truck access is available from the nearby Pacific Highway. Macksville is centrally located between Coffs Harbour some 40 minutes to the north and Kempsey, some 50 minutes t Industrial FOR LEASE