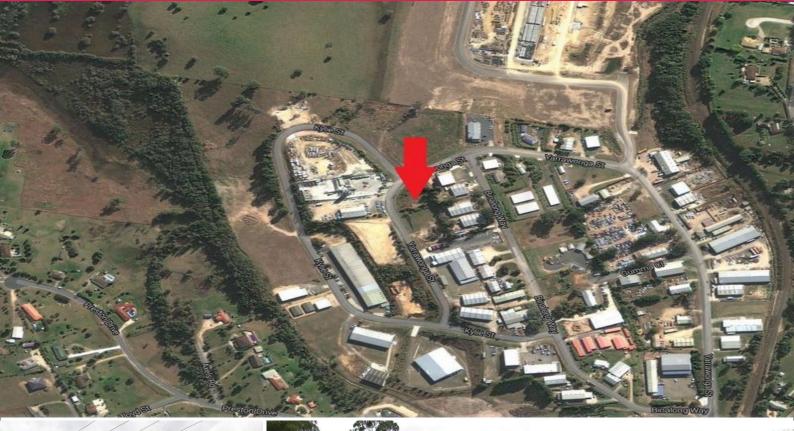

## LEASED BY LJ HOOKER COMMERCIAL

This new building of 505m2 is now available for lease as a whole or separately as two units, each being serviced by 2 access doors.

This high profile corner industrial site has an approximate total land area of 1,800m2.

The site has a favourable fan shape and generally level.

It has a huge arc street frontage to Yarrawonga Street, with approximate side boundaries of 47 metres respectively.

The property is zoned Industrial which permits a wide range of light to heavy industrial usage.