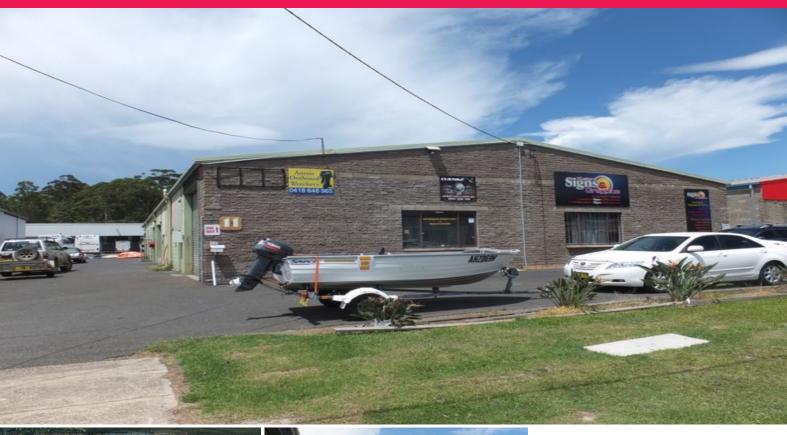

## LEASED BY LJ HOOKER COMMERCIAL

Unit 1A is a modern street front unit of approximately 90m2, situated in an eight unit complex with a concrete driveway around the perimeter of the building.

The unit provides affordable quality storage space in a popular industrial location.

It is serviced by a roller access door and good onsite car parking which is situated adjacent to the unit.

The Cook Drive industrial area is B Double friendly and comprises a mix of light and heavy industrial uses.