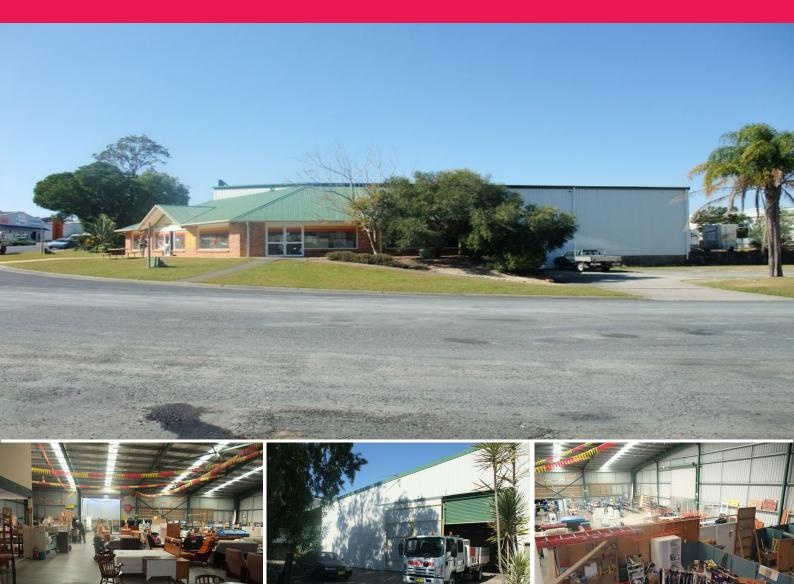

## SOLD BY LJ HOOKER COMMERCIAL

Attention owner occupiers.

The successful home of the Tender Center is available for sale by Auction, if not sold prior.

The opportunity to purchase this property has arisen due to the Tender Center relocating after 14 highly successful years.

This high profile modern warehouse has an approximate gross leasable area of 1,722m2.

The property is located in 'Gateway Industrial Estate' which is a popular industrial estate only 2.5 kilometers from Coffs Harbour CBD.

The building accommodates an open plan showroom and partitioned office area with an attractive glazed shopfront and brick façade.

A mezzanine above the showroom accommodates good quality office space.

The building includes g