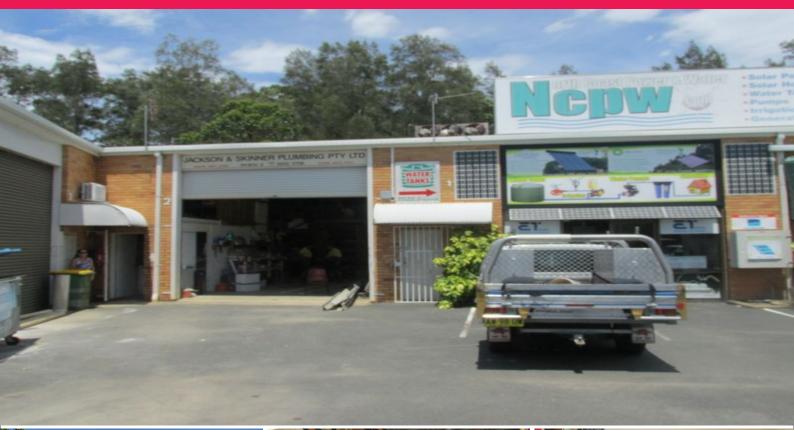

## LEASED BY LJ HOOKER COMMERCIAL

Unit 2 is a brick industrial unit with an approximate gross leasable area of 130m2, plus approx. 50m2 of mezzanine office/storage space.

Enjoying street exposure, signage potential is excellent.

The unit enjoys direct vehicular access from GDT Seccombe Close, with a high clearance roller door facing the street.

The premises includes a front office with direct access from car park, plus stairs towards the rear providing access to the mezzanine office. Excellent onsite car parking is available.