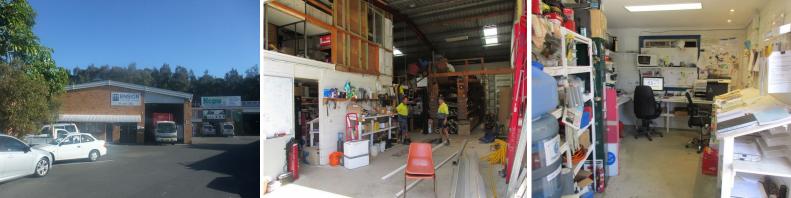

## LEASED BY LJ HOOKER COMMERCIAL

Unit 2 is a brick industrial unit with an approximate gross leasable area of 130m2, plus approx. 50m2 of mezzanine office/storage space.

Enjoying street exposure, signage potential is excellent.

The unit enjoys direct vehicular access from GDT Seccombe Close, with a high clearance roller door facing the street.

The premises includes a front office with direct access from car park, plus stairs towards the rear providing access to the mezzanine office. Excellent onsite car parking is available.