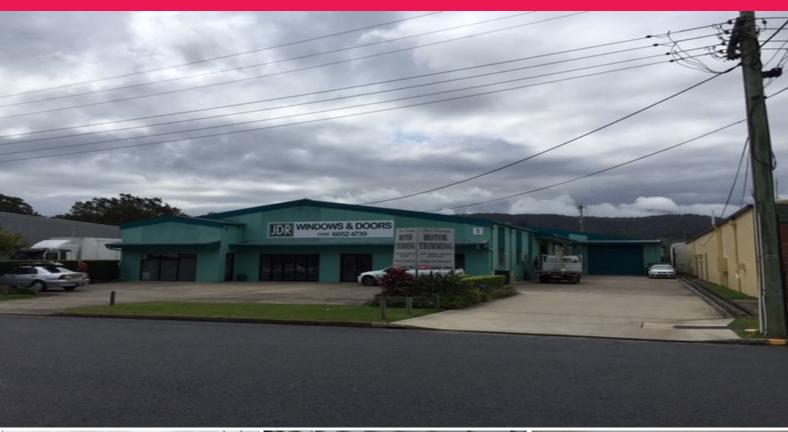

## LJ Hooker Commercial

Unit 1/12 Lawson Crescent, Coffs Harbour NSW 2450

## SOLD BY LJ HOOKER COMMERCIAL

Unit 1 is a prime street frontage industrial unit with wide frontage to popular Lawson Crescent, within the sought after North Coffs Industrial Precinct, which is centrally located between Coffs Harbour CBD, the Park Beach Plaza/HomeBase Retail Precinct and the popular Jetty Foreshores. Unit 1 accommodates an approximate gross leasable area of 410m2 and includes 5 allocated car parking spaces.

12 Lawson Crescent is a modern three unit industrial complex.

Lawson Crescent is located a short distance from Orlando Street which provides convenient access to the Pacific Highway, some 500 metres away.