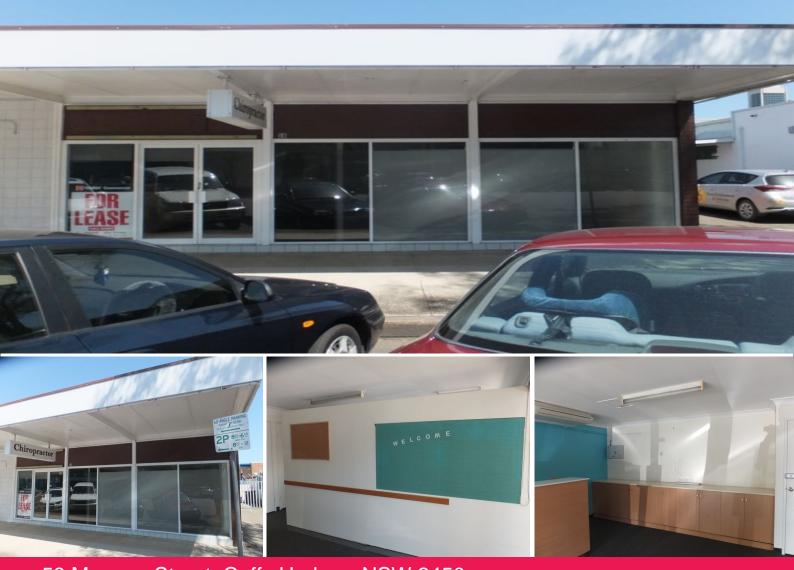

## LEASED BY LJ HOOKER COMMERCIAL

This fully fitted and modern CBD premises lends itself to either office or medical use accommodation.

With an approximate gross leasable area of 70m2, it enjoys an excellent position on Moonee St.

The premises is provided with a great double glass frontage, including a large awning for advertising.

Large reception desk, with 2 offices adjacent and abundant natural light. Situated in an area popular with solicitors, financiers, including a large number of cafes and restaurants.

The heart of Coffs Harbour CBD is only a short stroll away.

This excellent opportunity offers the following features:

- High profile position
- Fantastic signage pot

Offices

FOR LEASE

70sqm