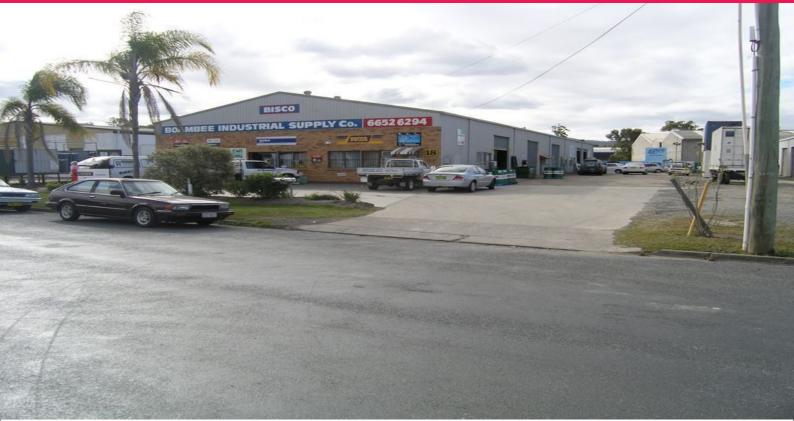

## Unit 4/18 Cook Drive, Coffs Harbour NSW 2450

## LEASED BY LJ HOOKER COMMERCIAL

This very affordable warehouse of 180m2 is conveniently located less than 1 kilometre from the Pacific Highway, and is less than 3 kilometres from Coffs Harbour's CBD. Within the well established and popular Cook/Wingara Drive South Coffs Industrial Estate which is close to Coffs Harbour Health Campus, Southern Cross University, approximately 2 kilometres from the airport. It accommodates an area of 180m2 and enjoys the following features:

- Three (3) phase power is available.

- Rear unit with good access.
- Ample on site parking.
- Popular industrial location.
- Excellent highway access.
- Conveniently located

Industrial FOR LEASE

180sqm

**Deb Grimley** 0434 301 550 dgrimley@ljhcoffs.com