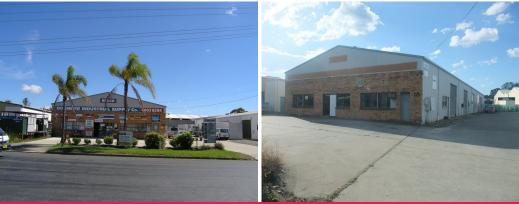

## Unit 4/18 Cook Drive, Coffs Harbour NSW 2450

## LEASED BY LJ HOOKER COMMERCIAL

This very affordable warehouse of 180m2 is conveniently located less than 1 kilometre from the Pacific Highway, and is less than 3 kilometres from Coffs Harbour's CBD. Within the well established and popular Cook/Wingara Drive South Coffs Industrial Estate which is close to Coffs Harbour Health Campus, Southern Cross University, approximately 2 kilometres from the airport. It accommodates an area of 180m2 and enjoys the following features:

- Three (3) phase power is available.

- Rear unit with good access.
- Ample on site parking.
- Popular industrial location.
- Excellent highway access.
- Conveniently located

Industrial FOR LEASE

180sqm

**Deb Grimley** 0434 301 550 dgrimley@ljhcoffs.com