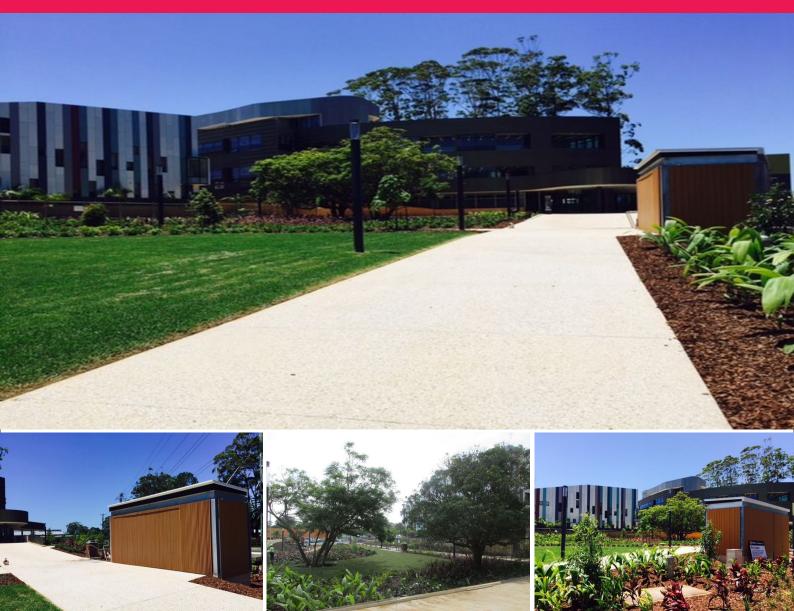

The Justice Precinct occupies a high profile position at the northern entrance of the Coffs Harbour CBD, on the corner of Pacific Highway and Beryl Street.

The Justice Precinct comprises a four storey Courthouse plus a two storey Police Station.

The freestanding purpose built kiosk building accommodates an area of 19m2.

The potential exists for either pre-cooked food and hot and cold beverage sales, or the applicant may which to co

Retail FOR LEASE