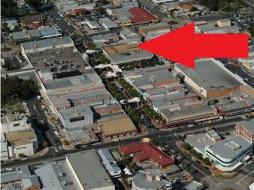

The building occupies an absolute prime retail position in busy Harbour Drive, Coffs Harbour's prime retail trading strip.

The property is located directly opposite the recently refurbished two storey 'Coffs Central' retail complex accommodating Australia post, BIG W, CBA, Suncorp/Metway, Kathmandu, a food court and the adjoining six level council car park.

The 'Woolworths' council car park is also located nearby.

Recent insurance refurbishment works, as a result of minor internal fire damage, is due for completion by Januar

Retail

FOR SALE

2188sqm