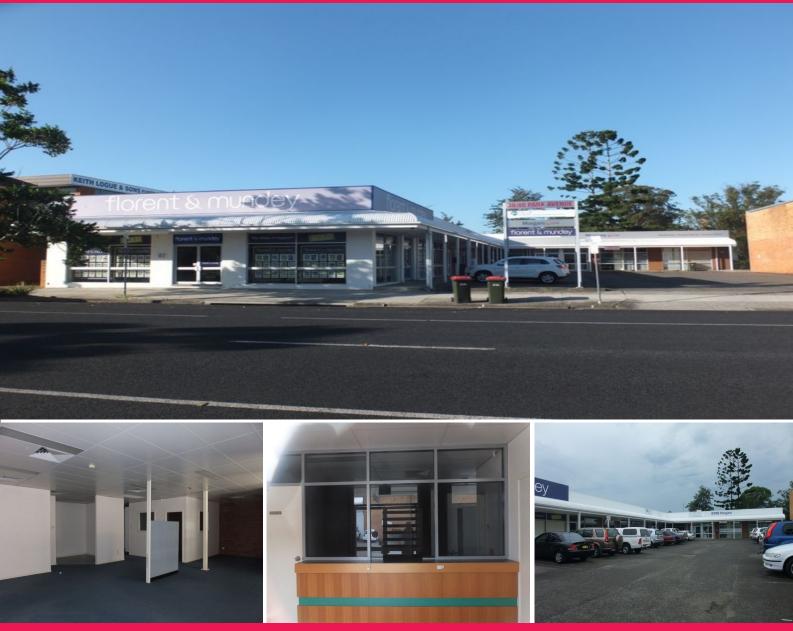

## LEASED BY LJ HOOKER COMMERCIAL

Suite 2 comprises a modern ground floor CBD office suite, accommodating an approximate leasable area of 113m2.

Suite 2 is located within a five suite professional centre which enjoys a very generous onsite customer car park and excellent tenant's signage directory.

The building occupies a prominent CBD location in popular Park Avenue, a short distance from its intersection with Gordon Street.

Suite 2 has recently been vacated by a long term government tenant and a quality office fit out is in place, including reception, three partitioned offices plus an open planned office area.

Kitchen, amenities including a disabled toilet are positioned within the suite.

Park Avenue is a very convenient CBD location, being a short walk via Woolworths pedestrian thoroughfare to Harbo

Offices

FOR LEASE