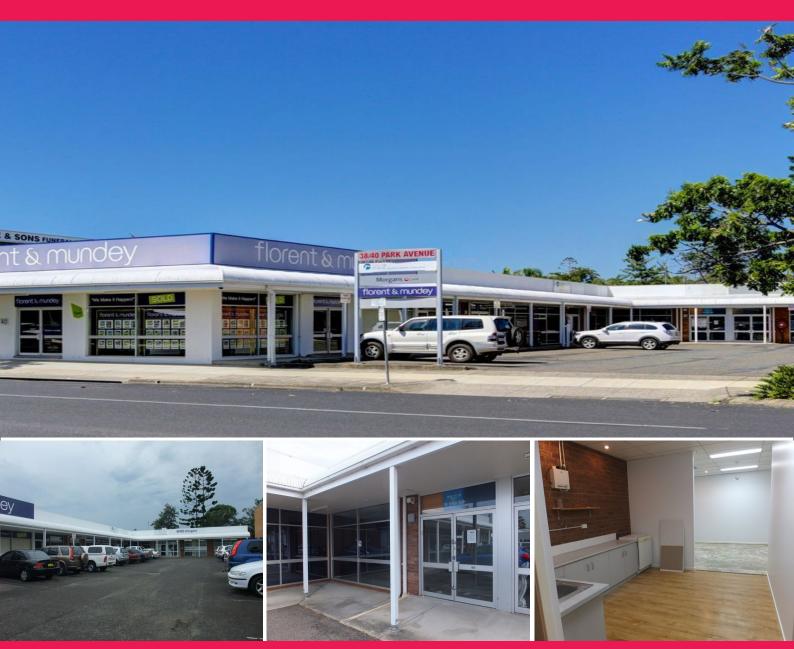

## LJ Hooker Commercial

Suite 4/38-40 Park Avenue, Coffs Harbour NSW 2450

## LEASED BY LJ HOOKER COMMERCIAL

Suite 4 comprises a modern ground floor CBD office suite, accommodating an approximate leasable area of 213m2.

Suite 4 is located within a five suite professional centre which enjoys a very generous onsite customer car park and excellent tenant's signage directory.

The building occupies a prominent CBD location in popular Park Avenue, a short distance from its intersection with Gordon Street.

Suite 4 has recently been vacated by a government funded tenant and a quality office fit out is in place.

Kitchen, amenities including a disabled toilet are included.

The premises enjoys an office frontage to the onsite customer car park, offering good natural light..

Park Avenue is a very convenient CBD location, being a short walk via Woolworths pedestrian thoroughfare to Harbo