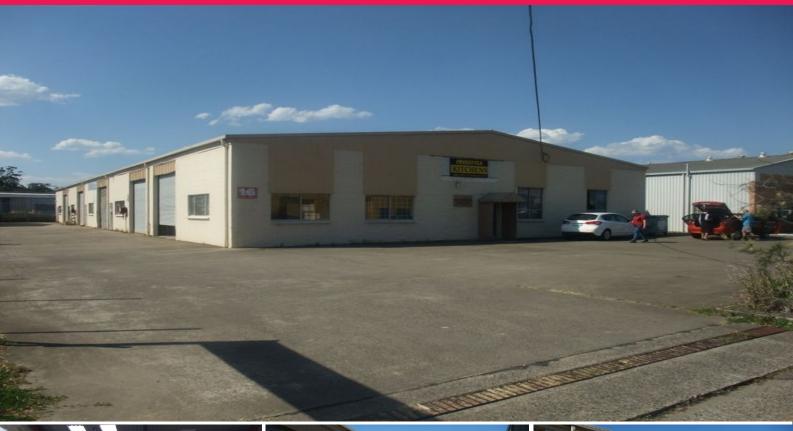

## Unit 4/16 Cook Drive, Coffs Harbour NSW 2450

## LEASED BY LJ HOOKER COMMERCIAL

This very affordable warehouse is conveniently located less than one kilometre from the Pacific Highway, Bunnings and less than three kilometres from Coffs Harbour's CBD, within the well established and popular Cook/Wingara Drive South Coffs Industrial Estate which is close to Coffs Harbour Health Campus, Southern Cross University, approximately two kilometres from the airport. It accommodates an area of 200m2 and enjoys three (3) phase power.

This property enjoys the following features:-

- Affordable price range
- Clean and tidy
- Popular location
- 200m2 area
- Convenient Pacific Hi

Industrial FOR LEASE

200sqm

Deb Grimley 0434 301 550 dgrimley@ljhcoffs.com