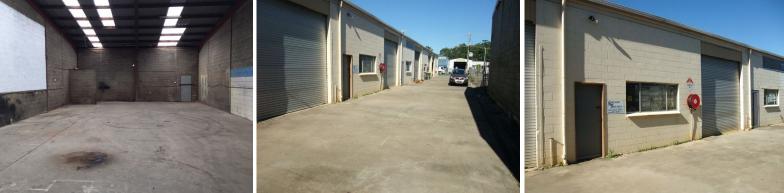

## LEASED BY LJ HOOKER COMMERCIAL

This very affordable warehouse is conveniently located less than one kilometre from the Pacific Highway, Bunnings and less than three kilometres from Coffs Harbour's CBD, within the well established and popular Cook/Wingara Drive South Coffs Industrial Estate which is close to Coffs Harbour Health Campus, Southern Cross University, approximately two kilometres from the airport. It accommodates an area of 200m2 and enjoys three (3) phase power.

This property enjoys the following features:-

- Affordable price range
- Clean and tidy
- Popular location
- 200m2 area
- Convenient Pacific Hi

Industrial FOR LEASE

200sqm

Deb Grimley 0434 301 550 dgrimley@ljhcoffs.com