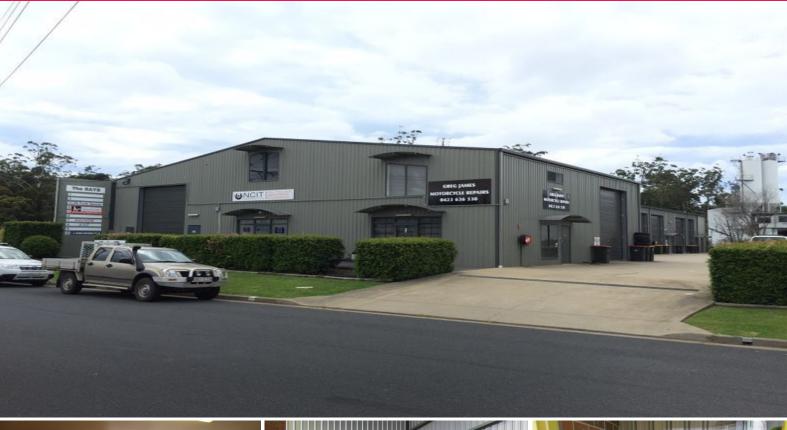

## LEASED BY LJ HOOKER COMMERCIAL

Unit 2 at 'The Bays' industrial complex boasts street frontage with an approximate gross leasable area of approx. 110m2 plus mezzanine of approx. 70m2.

'The Bays' is a modern 10 unit complex popular with tenants and owner occupiers.

Unit 2 is located within the popular 'Isles Industrial Park', which is Coffs Harbour's premier industrial location.

The unit features a glazed frontage with an internal office and amenities. It occupies a prime Industrial Drive location and enjoys ample onsite and kerbside parking.

It enjoys direct street frontage with and pedestrian access.

- Popular industrial lo

Industrial FOR LEASE

110sqm