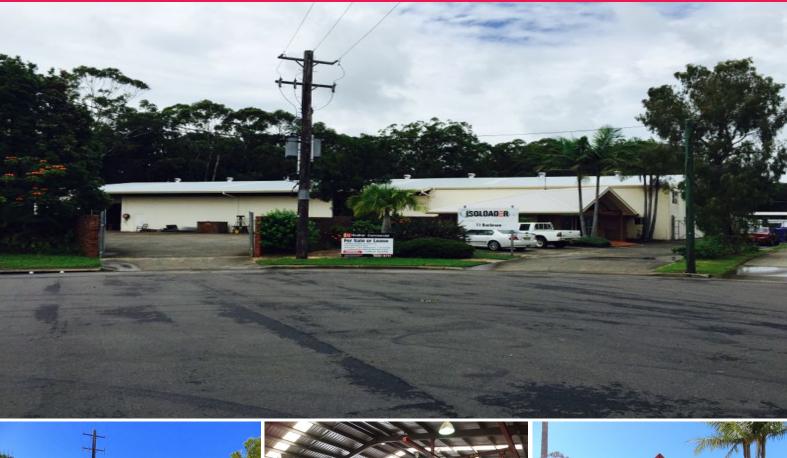

## 11 Buckman Close, Toormina NSW 2452

## LEASED BY LJ HOKER COMMERCIAL

This modern high clearance warehouse has an approximate gross leasable area of 1,147m2 plus mezzanine offices.

The building is a wide span, steel portal framed warehouse with concrete tilt walls and a new insulated metal roof.

The warehouse has an area of some 1,071m2 and enjoys excellent natural light.

The building is currently used for manufacturing and has 1000 amps/phase.

Two roller doors facing the concrete driveway/car park/hardstand area provide excellent truck access.

A mezzanine within the warehouse is fitted out as offices and amenities.

The warehouse is built along the site's southern rear boundary.

The site has an arc frontage to Buckman Close of some 26.6 metres, with splayed side boundaries allowing the 53  $\mbox{m}$ 