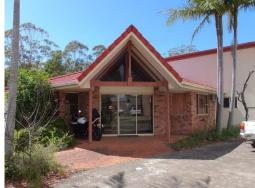

A mezzanine within the warehouse is fitted out as offices and amenities.

The warehouse is built along the site's southern rear boundary.

The site has an arc frontage to Buckman Close of some 26.6 metres, with splayed side boundaries allowing the 53  $\mbox{m}$ 