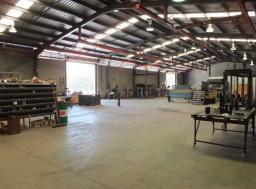

## LEASED BY LJ HOKER COMMERCIAL

This modern high clearance warehouse has an approximate gross leasable area of 1,147m2 plus mezzanine offices.

The building is a wide span, steel portal framed warehouse with concrete tilt walls and a new insulated metal roof.

The warehouse has an area of some 1,071m2 and enjoys excellent natural light.

The building is currently used for manufacturing and has 1000 amps/phase.

Two roller doors facing the concrete driveway/car park/hardstand area provide excellent truck access.