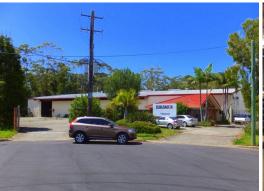

## 11 Buckman Close, Toormina NSW 2452

## LEASED BY LJ HOKER COMMERCIAL

This modern high clearance warehouse has an approximate gross leasable area of 1,147m2 plus mezzanine offices.

The building is a wide span, steel portal framed warehouse with concrete tilt walls and a new insulated metal roof.

A mezzanine within the warehouse is fitted out as offices and amenities.

The warehouse is built along the site's southern rear boundary.

The site has an arc frontage to Buckman Close of some 26.6 metres, with splayed side boundaries allowing the 53  $\mbox{m}$ 