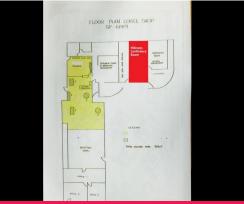

The Hibiscus Room accommodates an approximate gross leasable area of 39m2.

The premises is located only a stone through from the beach and is in close proximity to the recently modernised onsite caf? restaurant.