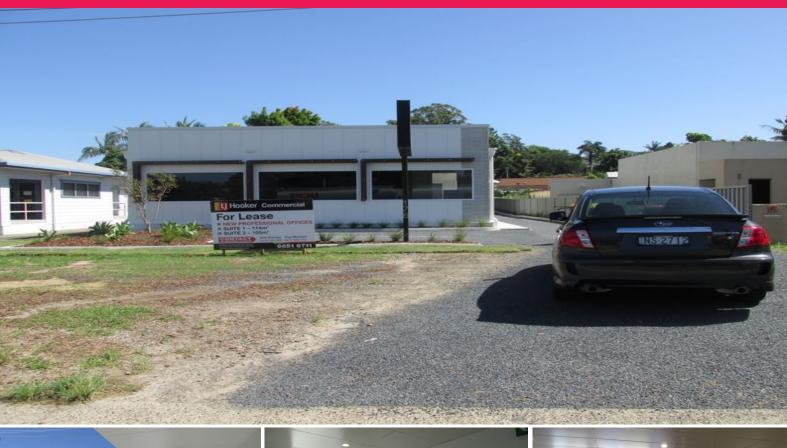

## LJ Hooker Commercial

Suite 1/176 Pacific Highway, Coffs Harbour NSW 2450

## LEASED BY LJ HOOKER COMMERCIAL

Suites 1 provides new professional office accommodation with huge highway exposure, approximately 1.5 kilometres north of Coffs Harbour's burgeoning CBD.

The new \$78mil Justice Precinct is one kilometre away.

Suite 1 faces the highway and accommodates an approximate leasable area of 114m2.

An elevated two way sign pole is erected at the front of the property for tenant's signage.

Some 50,000 vehicles pass this property daily on average.

Onsite car parking for

Offices FOR LEASE

114sqm