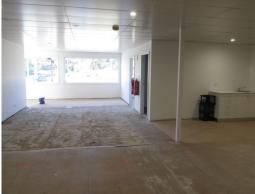

Suite 1 faces the highway and accommodates an approximate leasable area of 114m2.

An elevated two way sign pole is erected at the front of the property for tenant's signage.

Some 50,000 vehicles pass this property daily on average.

Onsite car parking for

Offices FOR LEASE

114sqm