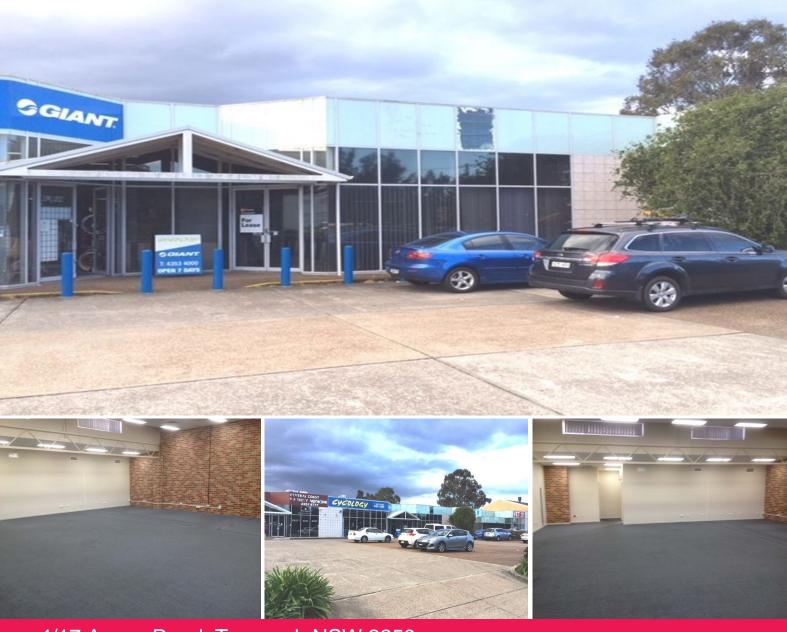

## LJ Hooker Commercial

4/17 Anzac Road, Tuggerah NSW 2259

## **RETAIL EXPOSURE & LOCATION!! - PRICE JUST REDUCED!!**

Approx 300m2 of retail/ office space only one minute walk to Tuggerah Railway Station and 3 minutes to Westfield Shopping Town with excellent parking and quality amenities - ground floor access, and great exposure!

This superb building is designed for quality office space or retail (perfect for bulky goods!)

A MUST TO SEE - CALL & ARRANGE TO INSPECT NOW!!

Offices FOR LEASE

300sqm

Ty Blanch

L.R.E.Brett Dowling

0421 645 961