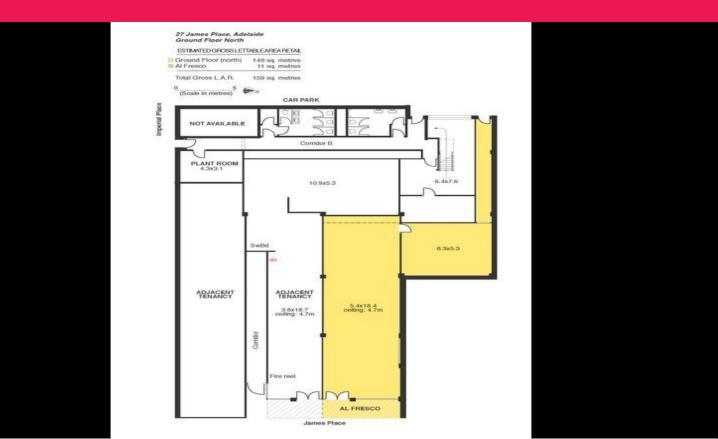

## LEASED

27B James Place is ideally situated just off of Adelaide's core retail precinct.

This very versatile tenancy is situated in James Place and is suitable for a variety of retail uses.

James Place is a major pedestrian thoroughfare between Grenfell Street and Rundle Mall. Grenfell Street is regarded as one of the prime office addresses in the CBD, while the Rundle Mall precinct offers high end retail and service uses.

The premises are well serviced by public transport facilities

- High Visibility Signa

Retail FOR LEASE Contact Agent

Romualdo Cicchiello 0412 710 348 rcicchiello@ljhc.com.au