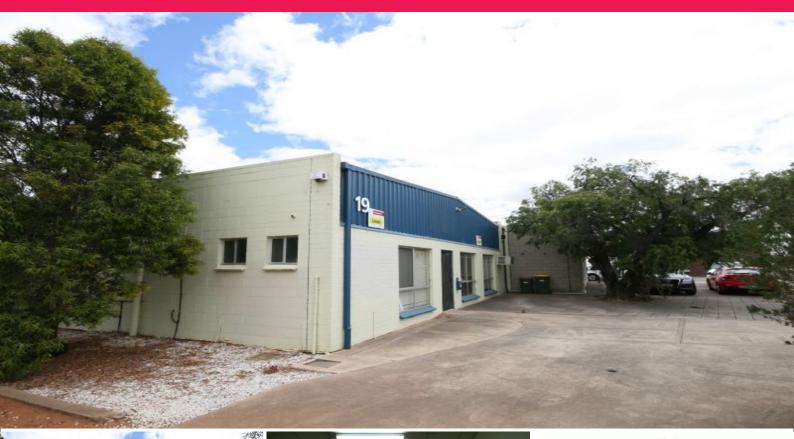

## 19 Deacon Avenue, Richmond SA 5033

## LEASED BY ROMUALDO CICCHEILLO 0412 710 348

- 230sq metres (approx) of building area
-currently configured as an office space
-roller door provides access from side street
-can be opened up to maximise warehouse space (refer to floor plan)
-upto 5 car parking spaces available