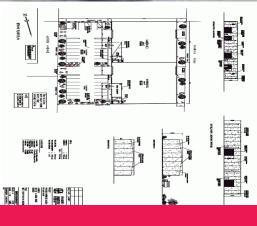

- High quality tilt up slab construction
- Gross building area of 1,550sqm (approximately)
- Site area of 3,114sqm (approximately)
- Flexible layout options with potential division into 2 tenancies (STCC)
- Valuable dual street access from Alfred Avenue and Charles Road