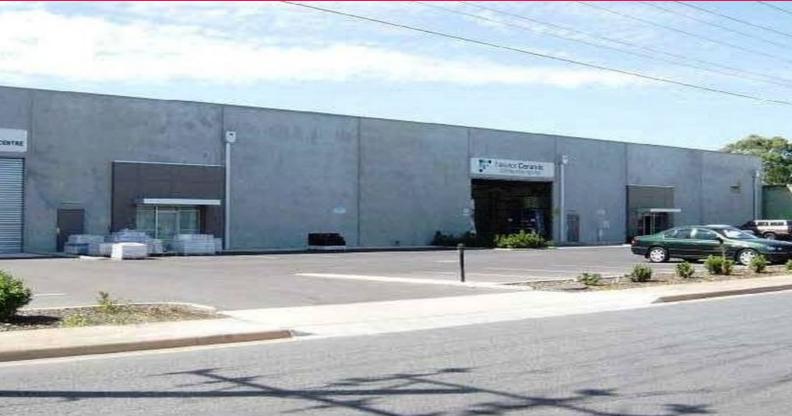

## **High Quality Office/ Warehouse**

An outstanding opportunity with good potential exists to purchase this high quality office/warehouse ideal for owner occupiers or investors.

This excellent opportunity features the following:

- High quality tilt up slab construction
- Gross building area of 1,550sqm (approximately)
- Site area of 3,114sqm (approximately)
- Flexible layout options with potential division into 2 tenancies (STCC)
- Valuable dual street access from Alfred Avenue and Charles Road