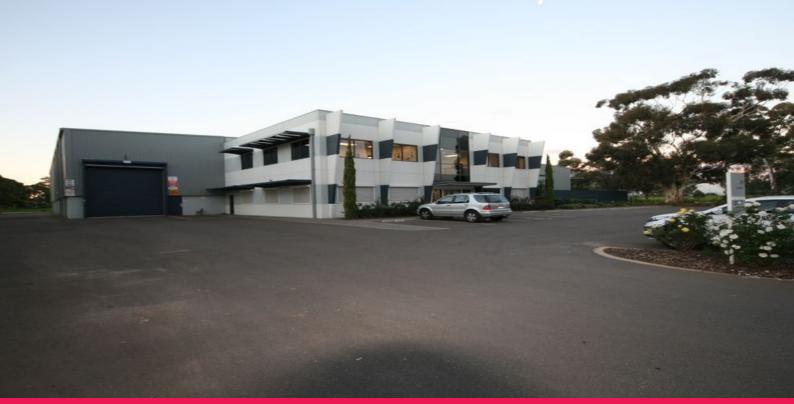

## Lot 506 Woomera Avenue, Edinburgh SA 5111

## SOLD!!

Located about 28 kilometres north of Adelaide, in SA's major industrial precinct, Edinburgh Parks.

The property features state of the art office accommodation and processing facilities disposed of approximately as follows:

- \* Two storey offices and amenities600 sqm (approx)\* Factory/warehouse3,200 sqm (approx)
- \* Canopies

180 sqm (approx)

Enormous site area of 1.918 hectares (approx), providing hardstand, driveways and ample car parking areas .