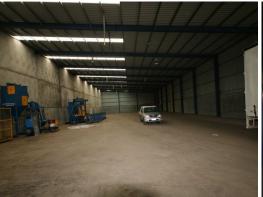

## **LEASED BY STAN TETTIS 0409 286 820**

- 1,195 sqm (approx.) warehouse (56.6m x 20.4m) approx.
- $800\ \text{sqm}$  (approx) clean concreted hard stand area.
- 76 sqm (approx.) mezzanine storage (above offices)
- 6.2 meters to 8.0 meters (approx.) height clear span.
- 5m high x 5m wide single roller door access.
- Office air conditioned (split system), ceramic tiled floors)
- Tilt-up dividing wall.
- Full security system through-out, security lighting and fire fighting equipment.
- Sky light panels in warehouse roof.
- 3 Phase power.
- \$140,000 incl. GST & O/G's.