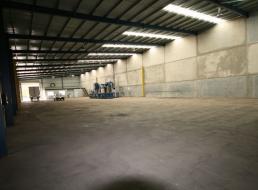

## **LEASED BY STAN TETTIS 0409 286 820**

- 1,195 sqm (approx.) warehouse (56.6m x 20.4m) approx.
- $800\ \text{sqm}$  (approx) clean concreted hard stand area.
- 76 sqm (approx.) mezzanine storage (above offices)
- 6.2 meters to 8.0 meters (approx.) height clear span.
- 5m high x 5m wide single roller door access.
- Office air conditioned (split system), ceramic tiled floors)
- Tilt-up dividing wall.
- Full security system through-out, security lighting and fire fighting equipment.
- Sky light panels in warehouse roof.
- 3 Phase power.
- \$140,000 incl. GST & O/G's.