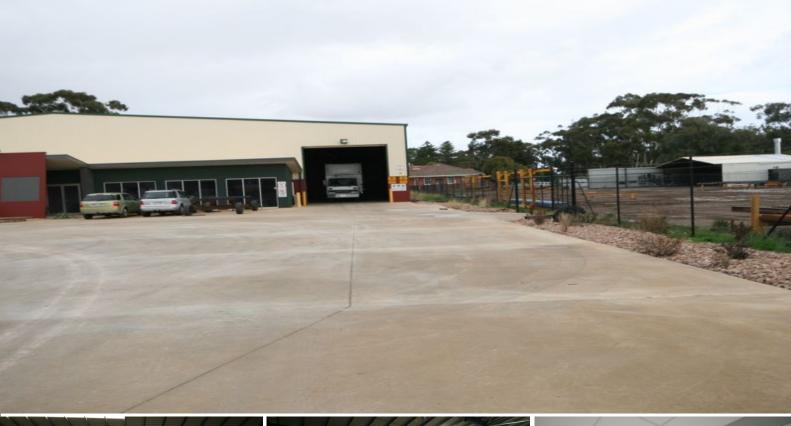

70b Woomera Road, Edinburgh SA 5111

## **LEASED BY STAN TETTIS 0409 286 820**

- 1,195 sqm (approx.) warehouse (56.6m x 20.4m) approx.
- $800\ \text{sqm}$  (approx) clean concreted hard stand area.
- 76 sqm (approx.) mezzanine storage (above offices)
- 6.2 meters to 8.0 meters (approx.) height clear span.
- 5m high x 5m wide single roller door access.
- Office air conditioned (split system), ceramic tiled floors)
- Tilt-up dividing wall.
- Full security system through-out, security lighting and fire fighting equipment.
- Sky light panels in warehouse roof.
- 3 Phase power.
- \$140,000 incl. GST & O/G's.