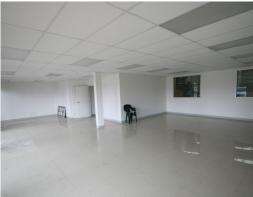

## **LEASED BY STAN TETTIS 0409 286 820**

- 1,195 sqm (approx.) warehouse (56.6m x 20.4m) approx.
- $800\ \text{sqm}$  (approx) clean concreted hard stand area.
- 76 sqm (approx.) mezzanine storage (above offices)
- 6.2 meters to 8.0 meters (approx.) height clear span.
- 5m high x 5m wide single roller door access.
- Office air conditioned (split system), ceramic tiled floors)
- Tilt-up dividing wall.
- Full security system through-out, security lighting and fire fighting equipment.
- Sky light panels in warehouse roof.
- 3 Phase power.
- \$140,000 incl. GST & O/G's.