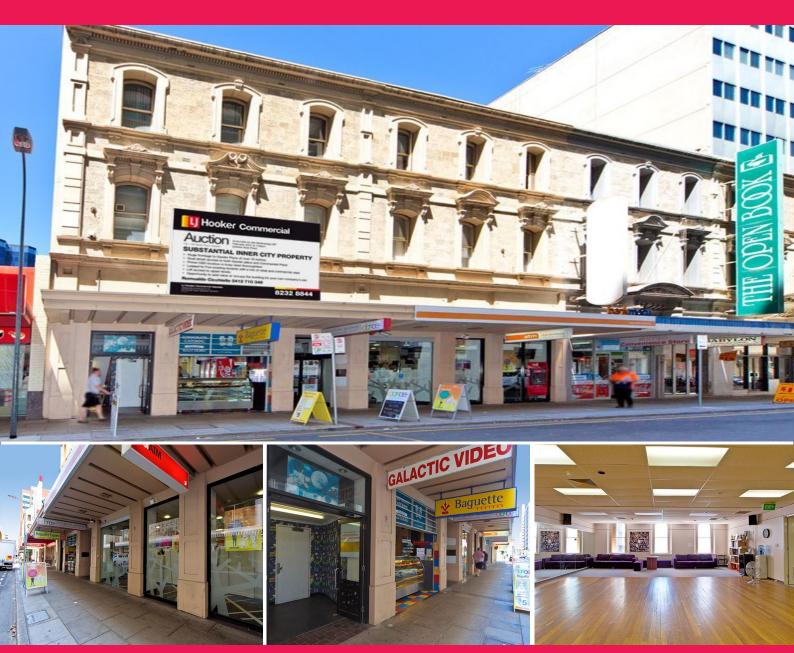

## 102-106 Gawler Place, Adelaide SA 5000

## \*\*\*\*\*UNDER CONTRACT\*\*\*\*\*

Huge Frontage to Gawler Place of over 17 metres (approx) Dual Street access to both Gawler Place and Coromandel Place.

Prime CBD location in busy retail thoroughfare

Leased to five existing tenants with a mix of retail and commercial uses.

Affordable investment in the heart of the Adelaide CBD.

Lift access to upper levels

Opportunity to add value or occupy the building for your own company's use.

Contact Romualdo Cicchiello on 0412 710 348

RLA 231 015

Offices

FOR SALE

1229sqm

**Romualdo Cicchiello** 

0412 710 348

rcicchiello@ljhc.com.au