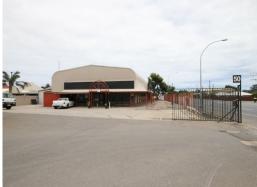

48-50 Grand Junction Road, Rosewater SA 5013

## \*\*\*SOLD PRIOR TO AUCTION\*\*\*

offers buyers a development opportunity on Grand Junction Rd.

Offered with vacant possession, the 2230sqm site offers 80 metres of frontage to Grand Junction Rd and has 920sqm of showroom, workshop and warehouse space.

Only 500 metres from the intersection of Grand Junction Rd and Port Rd, the site has massive exposure and has more than 28,000 vehicles passing daily.

major redevelopment.

MASSIVE SITE AREA OF 2,230 SQM ZONED COMMERCIAL-CITY OF PORT ADELAIDE ENFIELD SHOWROOM/WAREHOUSE 590 SQM WORKSHOP/GARAGES 330 SQ Industrial FOR SALE