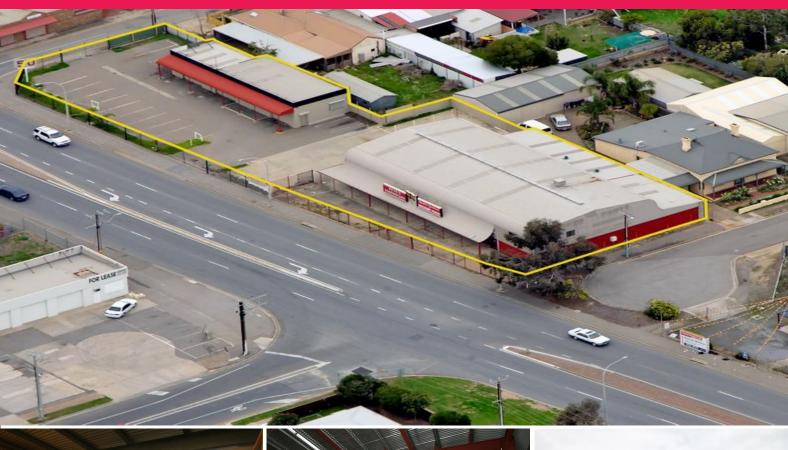

48-50 Grand Junction Road, Rosewater SA 5013

## \*\*\*SOLD PRIOR TO AUCTION\*\*\*

offers buyers a development opportunity on Grand Junction Rd.

Offered with vacant possession, the 2230sqm site offers 80 metres of frontage to Grand Junction Rd and has 920sqm of showroom, workshop and warehouse space.

Only 500 metres from the intersection of Grand Junction Rd and Port Rd, the site has massive exposure and has more than 28,000 vehicles passing daily.

major redevelopment.

MASSIVE SITE AREA OF 2,230 SQM ZONED COMMERCIAL-CITY OF PORT ADELAIDE ENFIELD SHOWROOM/WAREHOUSE 590 SQM WORKSHOP/GARAGES 330 SQ Industrial FOR SALE