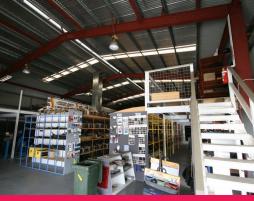

## \*\*\*SOLD PRIOR TO AUCTION\*\*\*

offers buyers a development opportunity on Grand Junction Rd.

Offered with vacant possession, the 2230sqm site offers 80 metres of frontage to Grand Junction Rd and has 920sqm of showroom, workshop and warehouse space.

Only 500 metres from the intersection of Grand Junction Rd and Port Rd, the site has massive exposure and has more than 28,000 vehicles passing daily.

major redevelopment.

MASSIVE SITE AREA OF 2,230 SQM ZONED COMMERCIAL-CITY OF PORT ADELAIDE ENFIELD SHOWROOM/WAREHOUSE 590 SQM WORKSHOP/GARAGES 330 SQ Industrial FOR SALE