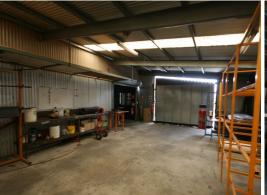

## \*\*\*SOLD PRIOR TO AUCTION\*\*\*

offers buyers a development opportunity on Grand Junction Rd.

Offered with vacant possession, the 2230sqm site offers 80 metres of frontage to Grand Junction Rd and has 920sqm of showroom, workshop and warehouse space.

Only 500 metres from the intersection of Grand Junction Rd and Port Rd, the site has massive exposure and has more than 28,000 vehicles passing daily.

major redevelopment.

MASSIVE SITE AREA OF 2,230 SQM ZONED COMMERCIAL-CITY OF PORT ADELAIDE ENFIELD SHOWROOM/WAREHOUSE 590 SQM WORKSHOP/GARAGES 330 SQ Industrial FOR SALE