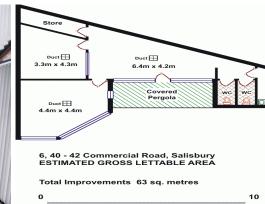

## Unit 6/40-42 Commercial Road, Salisbury SA 5108

- 63 sqm office area (approximate)
- Securely leased to long standing legal firm (circa 20 years)
- High exposure fronting Commercial Road, Salisbury
- Surrounded by a variety of professional offices and government agencies
- Ample parking and attractive surrounds