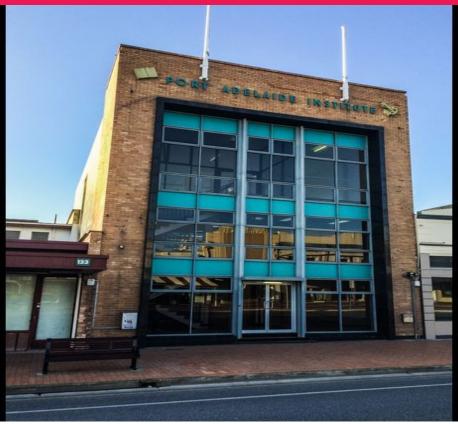

135 St Vincent Street, Port Adelaide SA 5015

## **Landmark Building**

Be part of the Port's revival!

- Prominent position
- Extensively refurbished
- 500m2 (approx) over 3 levels
- Suit variety of uses including office, retail, studio or residential (STCC)
- Flexible RCE'48 Zoning
- Realistic vendor motivated to sell

The property provides approximately 500m2 of internal space over 3 levels including a large atrium with a central staircase from the ground to the mezzanine floor. This is a highly unique building with excellent exposure to busy St Vincent Street. The building has been extensively renovated u