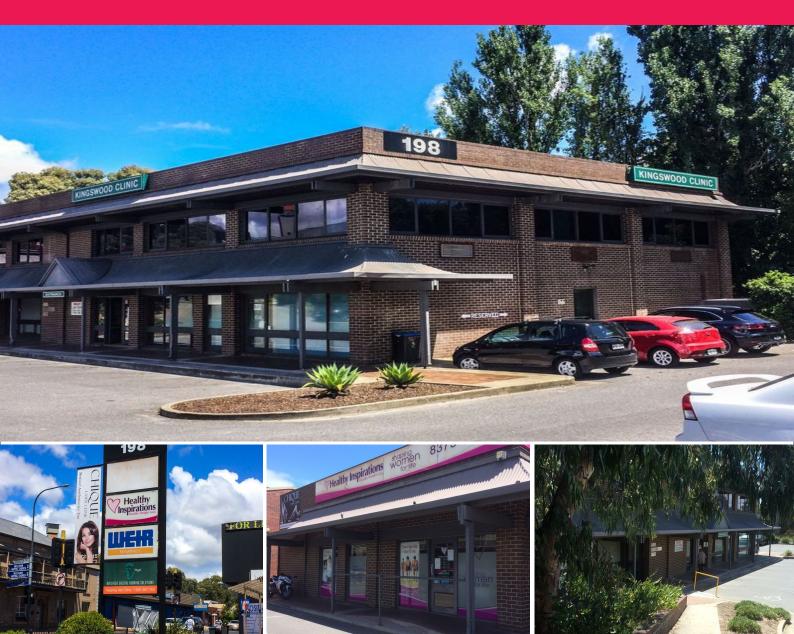

## 198 Belair Road, Hawthorn SA 5062

## SOLD BY CON KAVOORIS 0411 883 338

Expressions of Interest closing at 5.00pm (CDST) on Friday 20th February 2015 at the offices of LJ Hooker Commercial Adelaide.

Property Description: Constructed circa 1980, the property has been developed with a split level commercial office building of brick construction.

The property has a Net Lettable Area (NLA) of some 1033 sqm.

Parking to the front of the building is a bituminised area with access from Belair and

Site Area 2,624 sqm app

Healthcare FOR SALE

1033sqm

Con Kavooris 0411 883 338 ckavooris@ljhc.com.au