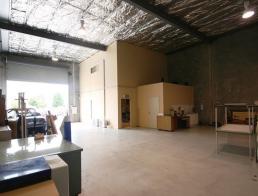

## \*\*\*\* LEASED\*\*\*\*

This modern office warehouse facility of 251m2 (approx) is brilliantly presented and will surely impress.

The versatile property is well located in a prominent industrial estate in Adelaide's inner western suburbs having excellent access to the city, airport, outer harbour and Main South Road.

The property features the following benefits:

- Corporate impression
- Air conditioned two storey offices
- High clearance warehouse (6 metres approx)
- High bay lighting
- Motorised Roller door

Industrial FOR LEASE