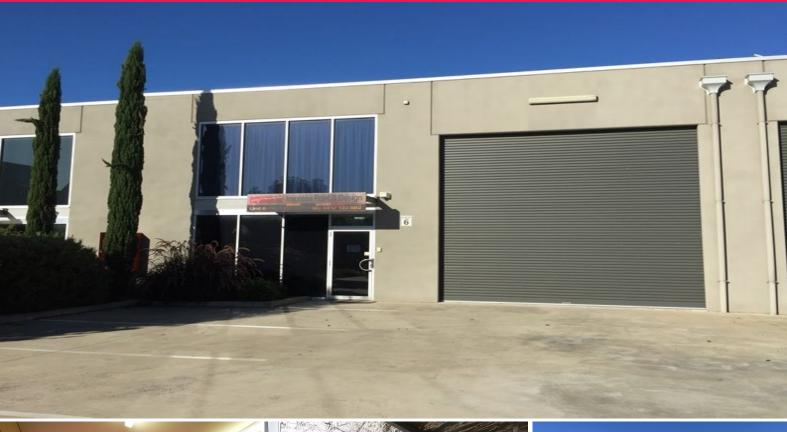

Unit 6/22 Ware Street, Thebarton SA 5031

## \*\*\*\* LEASED\*\*\*\*

This modern office warehouse facility of 251m2 (approx) is brilliantly presented and will surely impress.

The versatile property is well located in a prominent industrial estate in Adelaide's inner western suburbs having excellent access to the city, airport, outer harbour and Main South Road.

The property features the following benefits:

- Corporate impression
- Air conditioned two storey offices
- High clearance warehouse (6 metres approx)
- High bay lighting
- Motorised Roller door

Industrial FOR LEASE