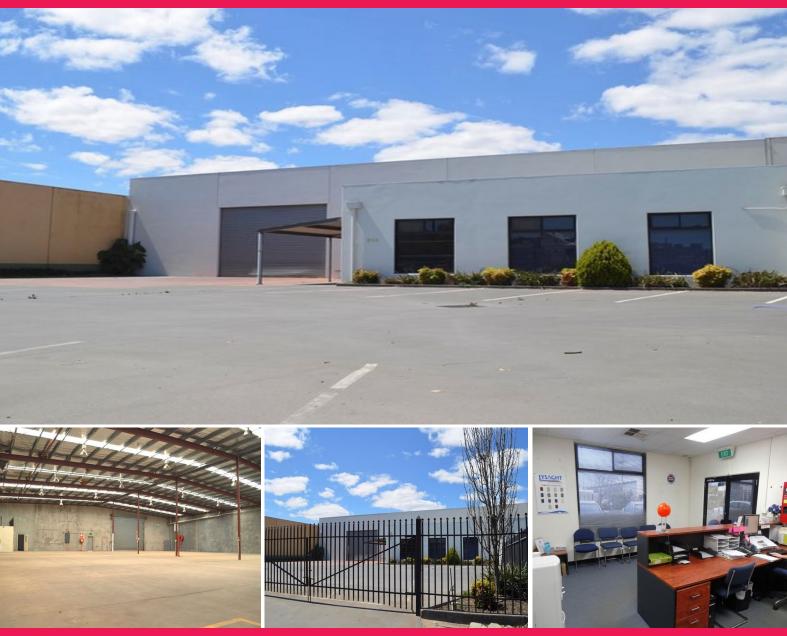

## Modern Office / Warehouse Facility in Adelaide's Inner North - LEASED

This is a very functional and versatile office warehouse facility which ticks the boxes when it comes to possessing the features required for an efficient operation.

Key features and attributes are:

- Total improvements 1,144sqm (approx)
- Air conditioned offices 113sqm (approx)
- Secure prefab concrete warehousing 1,031sqm (approx)
- Internal warehouse clearance up to 6m with high bay lighting
- Auto roller door 4.8m clearance
- Concrete hardstand wi