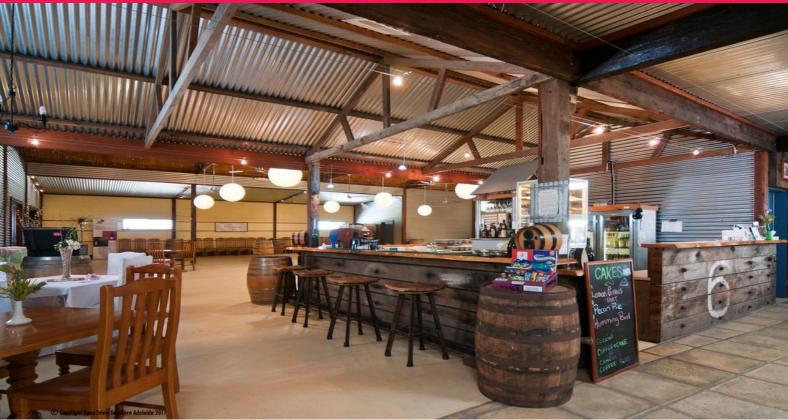

## **Currency Creek Winery Complex**

The Currency Creek Winery Complex consists of a magnificent function centre complex, six villas of quality accommodation in addition to a luxury homestead all nestled on mature vineyards and natural scrubland.

- \* Generous land holding of 12.41 hectares
- \* Significant size function centre capable of hosting concerts, functions, weddings and major events
- \* Six luxury villa accommodation units with beautiful rural views
- \* Fully equipped stables for reinstatement of horse based activities
- \* Not a working winery