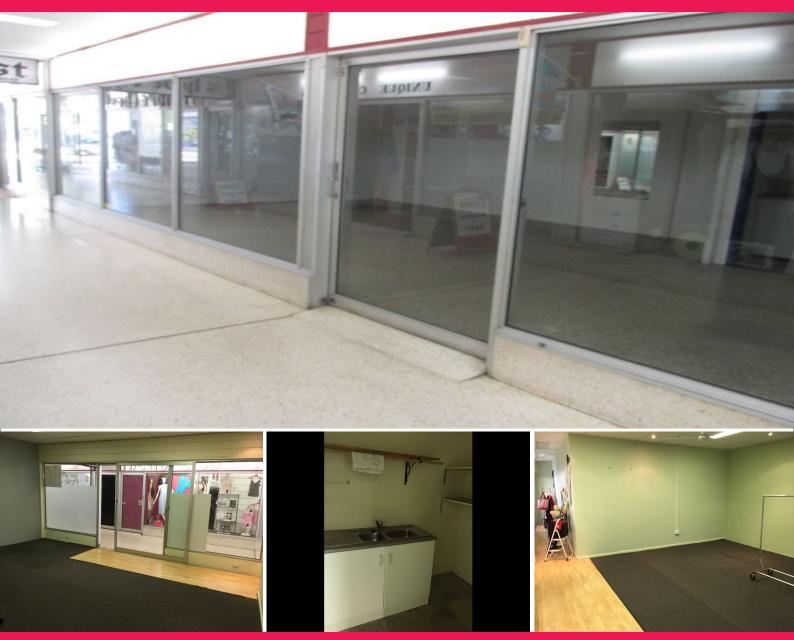

## LEASED BY LJ HOOKER COMMERCIAL

Prime CBD retail arcade premises with wide double glazed shop frontage to the busy 'City Boulevard Arcade' between Harbour Drive and Vernon St.

Plenty of front window display opportunity included fronting Vernon St, adjacent to the Coffs Ex Service Centre.

Ample kerbside parking available and supplemented by the new 'Palms Centre' multi level under cover car park.

Surrounding retailers include The Hope Chest, Seamstress, and Essential Ingredients and Footwear and Luggage retailer.

- Area 26m2 approximately
- Excellent signage opportunity
- Kitchenette provided
- Shared amenities in C

Retail

FOR LEASE

26sqm