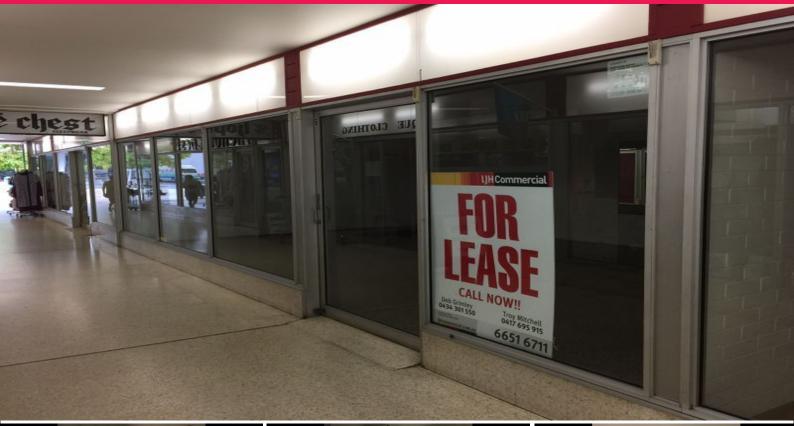

## LEASED BY LJ HOOKER COMMERCIAL

Prime CBD retail arcade premises with wide double glazed shop frontage to the busy 'City Boulevard Arcade' between Harbour Drive and Vernon St.

Plenty of front window display opportunity included fronting Vernon St, adjacent to the Coffs Ex Service Centre.

Ample kerbside parking available and supplemented by the new 'Palms Centre' multi level under cover car park.

Surrounding retailers include The Hope Chest, Seamstress, and Essential Ingredients and Footwear and Luggage retailer.

- Area 51m2 approx
- Excellent signage opportunity
- Airconditioned
- Shared amenities in C

Retail FOR LEASE

51sqm

Deb Grimley 0434 301 550 dgrimley@ljhcoffs.com