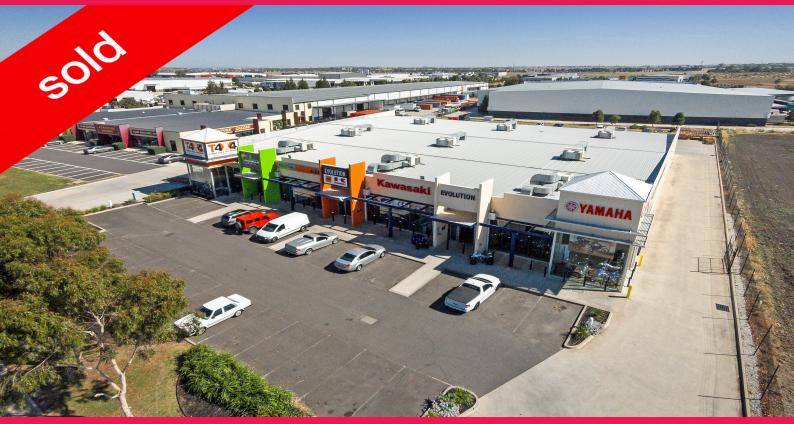

## 342-346 Cooper Street, Epping VIC 3076

## **High Profile Main Road Investment**

With the likes of Bunnings and The Victorian Fruit and Vegetable Markets as neighbours to these extremely well built, impeccably located and fully tenanted showroom/warehouses this investment is the best you will see North of Melbourne.

Each Showroom // warehouse features an expansive single level showroom fronting Cooper St Epping. The warehouse at the rear of each showroom leads to the loading // truck marshalling area and staff parking.

- ??? Modern showroom // warehouse accommodation
- ??? Fully air-conditioned showrooms
- ??? Hardstand for truck marshalling and loading at rear
- ??? Total GLA ??? 3,243 sqm
- ??? Total Income \$392,722 pa (net)
- ??? WALE 6.2 years
- ??? Comprehensive Development Zone ??? 7,622 sqm
- ??? Exposure to over 46,000 passing cars daily
- ??? High underlying land value