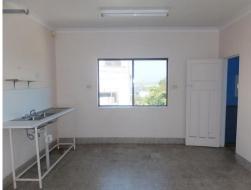

## LEASED BY LJ HOOKER COMMERCIAL

This excellent retail leasing opportunity has an approximate area of 60m2. The premises is well located and offers an excellent opportunity to occupy affordable prime retail premises.

It is located in a highly visual and prominent CBD position in busy and bustling Nambucca Heads.

With an approximate area of 60m2, the shop enjoys a wide shop front and a modern fit out.

Car parking is provided Kerbside adjacent to the premises.

Suitable for a variety of retail or professional office usage.

This sought after opportunity enjoys the following features :-

- Central CBD position
- Busy location with hi

Retail

FOR LEASE

60sqm