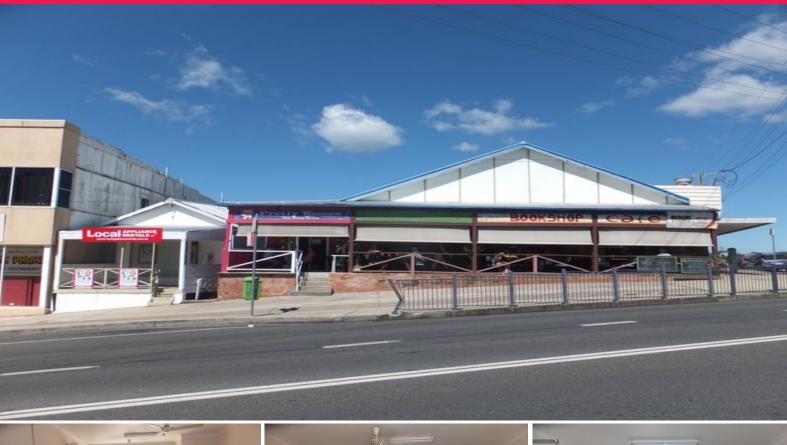

## LJ Hooker Commercial

Shop/15b Ridge Street, Nambucca Heads NSW 2448

## LEASED BY LJ HOOKER COMMERCIAL

This excellent retail leasing opportunity has an approximate area of 60m2. The premises is well located and offers an excellent opportunity to occupy affordable prime retail premises.

It is located in a highly visual and prominent CBD position in busy and bustling Nambucca Heads.

With an approximate area of 60m2, the shop enjoys a wide shop front and a modern fit out.

Car parking is provided Kerbside adjacent to the premises.

Suitable for a variety of retail or professional office usage.

This sought after opportunity enjoys the following features :-

- Central CBD position
- Busy location with hi

Retail

FOR LEASE

60sqm