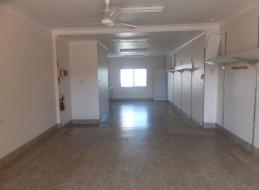

## LEASED BY LJ HOOKER COMMERCIAL

This excellent retail leasing opportunity has an approximate area of 60m2. The premises is well located and offers an excellent opportunity to occupy affordable prime retail premises.

It is located in a highly visual and prominent CBD position in busy and bustling Nambucca Heads.

With an approximate area of 60m2, the shop enjoys a wide shop front and a modern fit out.

Car parking is provided Kerbside adjacent to the premises.

Suitable for a variety of retail or professional office usage.

This sought after opportunity enjoys the following features :-

- Central CBD position
- Busy location with hi

Retail

FOR LEASE

60sqm