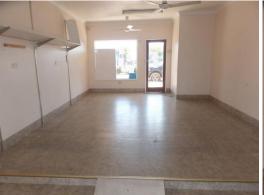

## LEASED BY LJ HOOKER COMMERCIAL

This excellent retail leasing opportunity has an approximate area of 60m2. The premises is well located and offers an excellent opportunity to occupy affordable prime retail premises.

It is located in a highly visual and prominent CBD position in busy and bustling Nambucca Heads.

With an approximate area of 60m2, the shop enjoys a wide shop front and a modern fit out.

Car parking is provided Kerbside adjacent to the premises.

Suitable for a variety of retail or professional office usage.

This sought after opportunity enjoys the following features :-

- Central CBD position
- Busy location with hi

Retail

FOR LEASE

60sqm