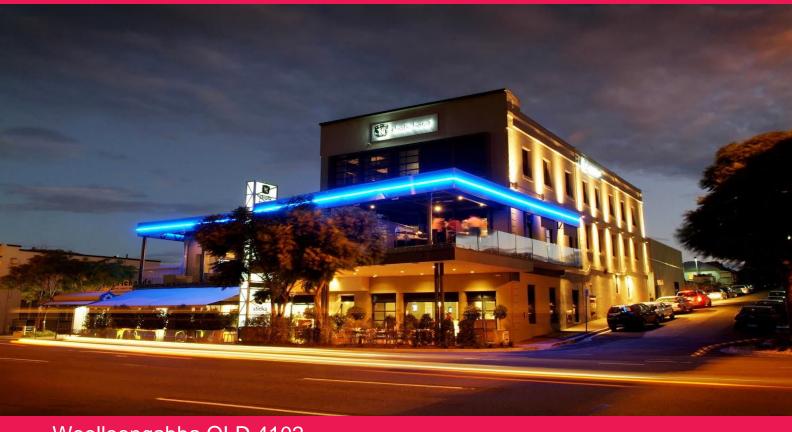

## , Woolloongabba QLD 4102

## Major Brisbane Site with Development Approval PLUS The Chalk Hotel

Development Approval for 3 Residential Towers - 467 Units Plus the existing Hotel and Entertainment Venue

- Total Site Area 8,635m2\*
- Staged development
- Available for sale in one line or separately
- Elevated position with views to the CBD
- Bus at door & proposed railway station opposite
- Close proximity to Brisbane CBD, hospital precinct (employment hub) & easy access to the South East Freeway / Inner City Bypass
- Existing income for operating hotel / commercial / retail