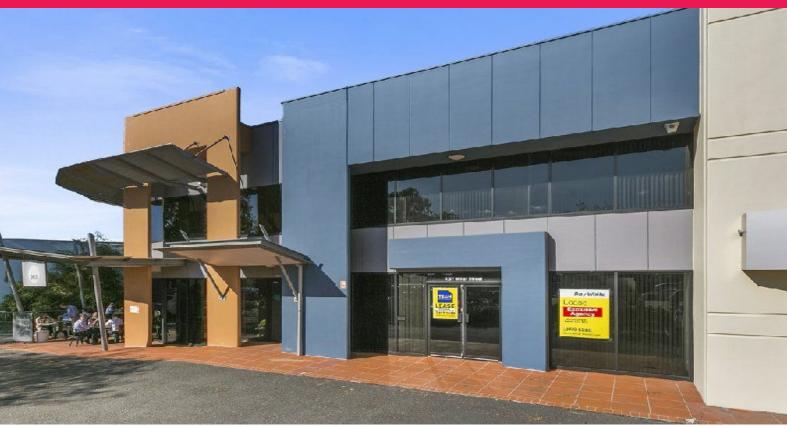

## 300sqm\* Great Value Murarrie Office / Warehouse

- 195sqm\* freshly carpeted and painted, air conditioned office and showroom space over two levels
- Fit out includes 4 partitioned offices, reception area, two large open plan areas, data cabled, fibre optic internet available, alarm system
- Self contained amenities include kitchenette, multiple toilets and a cafe located within the complex
- 105sqm\* clear span, high bay, insulated warehouse with electric container height roller door, 3 phase power 31sqm\* mezzanine storage, 25sqm\* a/c, vinyl-floored workshop
- Six (6) exclusive use car spaces plus street parking available
- Close to the Gateway Motorway, Port of Brisbane and Brisbane CBD
- Available immediately Contact Exclusive Agents for an inspection today!

Industrial FOR LEASE

300sqm