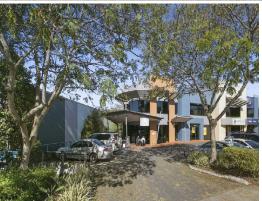

## 300sqm\* Great Value Murarrie Office / Warehouse

- 195sqm\* freshly carpeted and painted, air conditioned office and showroom space over two levels
- Fit out includes 4 partitioned offices, reception area, two large open plan areas, data cabled, fibre optic internet available, alarm system
- Self contained amenities include kitchenette, multiple toilets and a cafe located within the complex
- 105sqm\* clear span, high bay, insulated warehouse with electric container height roller door, 3 phase power 31sqm\* mezzanine storage, 25sqm\* a/c, vinyl-floored workshop
- Six (6) exclusive use car spaces plus street parking available
- Close to the Gateway Motorway, Port of Brisbane and Brisbane CBD
- Available immediately Contact Exclusive Agents for an inspection today!

Industrial FOR LEASE

300sqm