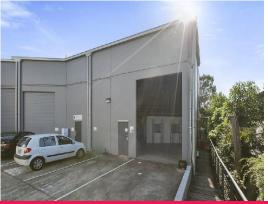

## 300sqm\* Great Value Murarrie Office / Warehouse

- 195sqm\* freshly carpeted and painted, air conditioned office and showroom space over two levels
- Fit out includes 4 partitioned offices, reception area, two large open plan areas, data cabled, fibre optic internet available, alarm system
- Self contained amenities include kitchenette, multiple toilets and a cafe located within the complex
- 105sqm\* clear span, high bay, insulated warehouse with electric container height roller door, 3 phase power 31sqm\* mezzanine storage, 25sqm\* a/c, vinyl-floored workshop
- Six (6) exclusive use car spaces plus street parking available
- Close to the Gateway Motorway, Port of Brisbane and Brisbane CBD
- Available immediately Contact Exclusive Agents for an inspection today!